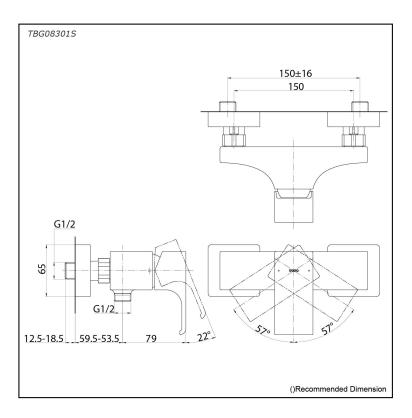

## TBG08301S

# Parts description

• TBG08301S Exposed Single Lever Shower Mixer