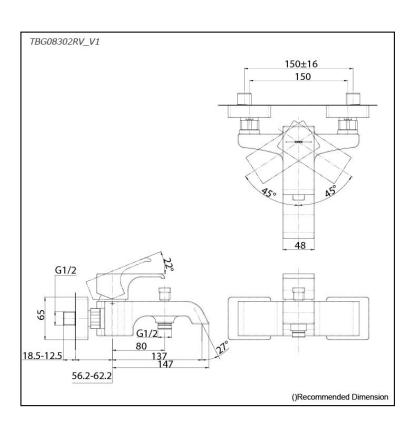

## TBG08302RV\_V1

- Breadth and symbolism of classic design in a contemporary form
- Elegant design that stood the test of time while transitioning to a modern design that reflects the present day
- Easy Installation and Usage
- Long lasting, COMFORT GLIDE mechanism for a smooth operation
- The PVD finishes provides both beauty and strength, adding rich color to the bathroom space

## Parts description

• TBG08302RV\_V1 Exposed Single Lever Bath & Shower Mixer

18052024

FAUCETS