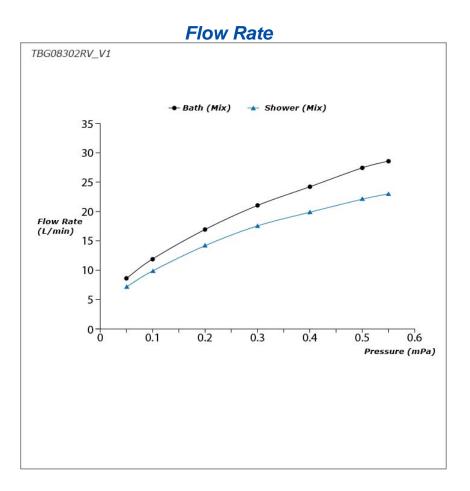

## FAUCETS

GC Series Exposed Single Lever Bath & Shower Mixer

## TBG08302RV\_V1





- Breadth and symbolism of classic design in a contemporary form
- Elegant design that stood the test of time while transitioning to a modern design that reflects the present day
- Easy Installation and Usage
- Long lasting, COMFORT GLIDE mechanism for a smooth operation
- The PVD finishes provides both beauty and strength, adding rich color to the bathroom space

## **S**pecifications

Material: Brass Water Pressure: 0.05MPa~1.0MPa

## Parts description

• TBG08302RV\_V1 Exposed Single Lever Bath & Shower Mixer





18052024

FAUCETS