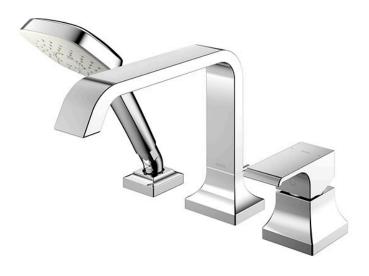

## **TBG08305BB**

GC Series Bath & Shower Set (3-Holes)

## **P**arts description

 TBG08305BB Bath & Shower Set (3-Holes)

SHOWER FITTINGS