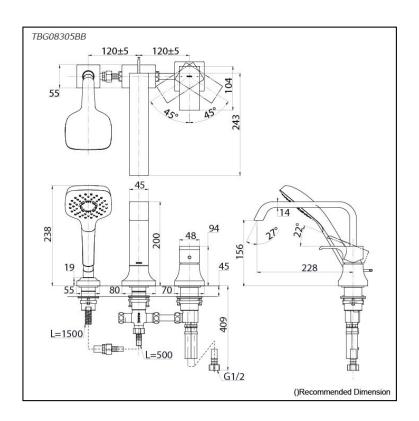

## **TBG08305BB**

GC Series Bath & Shower Set (3-Holes)

## **P**arts description

 TBG08305BB Bath & Shower Set (3-Holes)

SHOWER FITTINGS