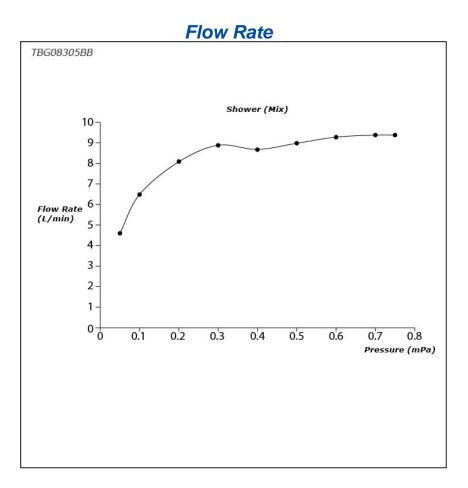

## **TBG08305BB**

GC Series Bath & Shower Set (3-Holes)



## **F**eatures

- Breadth and symbolism of classic design in a contemporary form
- Elegant design that stood the test of time while transitioning to a modern design that reflects the present day
- Easy Installation and Usage
- Long lasting, COMFORT GLIDE mechanism for a smooth operation
- 1 mode function hand shower (COMFORT WAVE)
- The PVD finishes provides both beauty and strength, adding rich color to the bathroom space

## **S**pecifications

Material: Brass Water Pressure: 0.05MPa~1.0MPa

## **P**arts description

 TBG08305BB Bath & Shower Set (3-Holes)





SHOWER FITTINGS