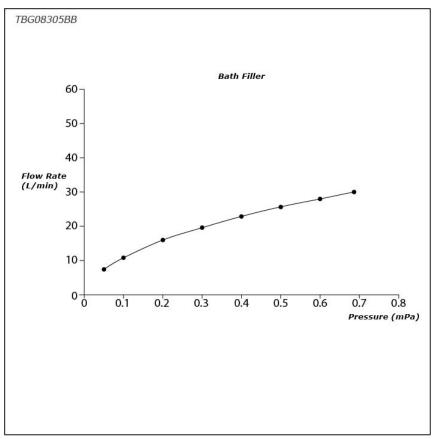

## **TBG08305BB**

GC Series Bath & Shower Set (3-Holes)



## **F**eatures

- Breadth and symbolism of classic design in a contemporary form
- Elegant design that stood the test of time while transitioning to a modern design that reflects the present day
- Easy Installation and Usage
- Long lasting, COMFORT GLIDE mechanism for a smooth operation
- 1 mode function hand shower (COMFORT WAVE)
- The PVD finishes provides both beauty and strength, adding rich color to the bathroom space

## **S**pecifications

Material: Brass Water Pressure: 0.05MPa~1.0MPa

## **P**arts description

 TBG08305BB Bath & Shower Set (3-Holes)





SHOWER FITTINGS