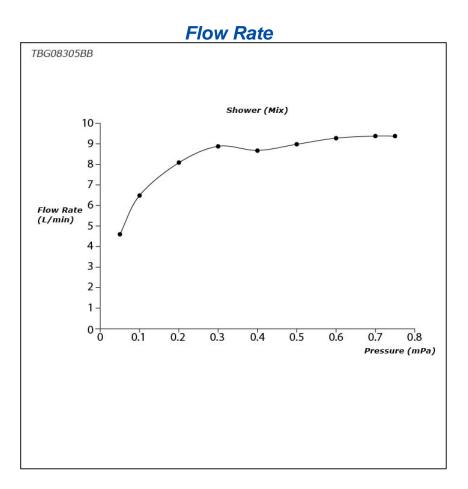

## **TBG08305BB**

GC Series Bath & Shower Set (3-Holes)



## **F**eatures

- Breadth and symbolism of classic design in a contemporary form
- Elegant design that stood the test of time while transitioning to a modern design that reflects the present day
- Easy Installation and Usage
- Long lasting, COMFORT GLIDE mechanism for a smooth operation
- 1 mode function hand shower (COMFORT WAVE)
- The PVD finishes provides both beauty and strength, adding rich color to the bathroom space

## **S**pecifications

Material: Brass Water Pressure: 0.05MPa~1.0MPa

## **P**arts description

 TBG08305BB Bath & Shower Set (3-Holes)





SHOWER FITTINGS