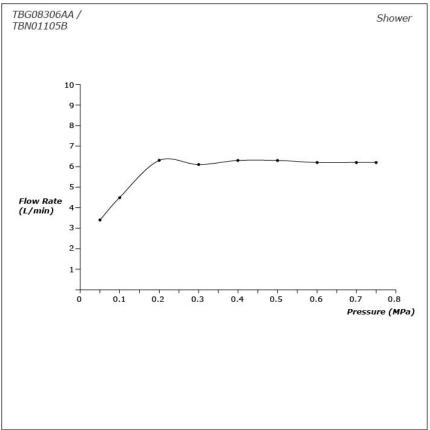

## TBG08306AA / TBN01105B

## **S**pecifications

Material: Brass Water Pressure: 0.05MPa~1.0MPa