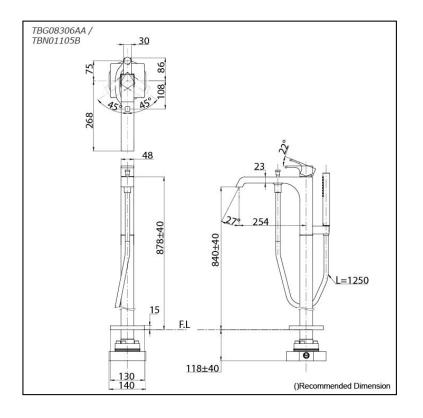

## TBG08306AA / TBN01105B

## **S**pecifications

Material: Brass Water Pressure: 0.05MPa~1.0MPa