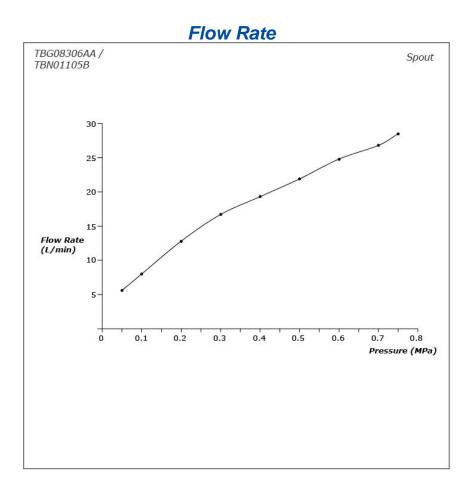

## TBG08306AA / TBN01105B

## **S**pecifications

Material: Brass Water Pressure: 0.05MPa~1.0MPa