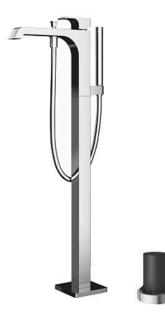

#### GC Series Floor Standing Bath & Shower Set

## TBG08306AA / TBN01105B

## Parts description

- TBG08306AA
  Floor-standing Bath & Shower Set
- TBN01105B
  Floor-standing Bath Filler Base

18052024

FAUCETS