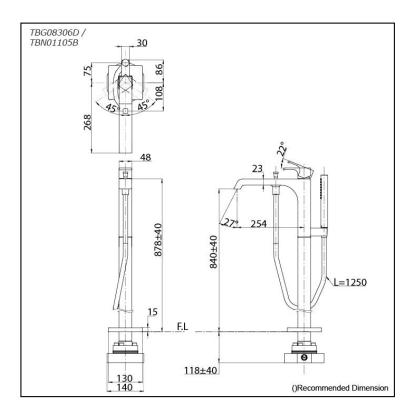

## TBG08306D / TBN01105B

### Parts description

- TBG08306D
  Floor-standing Bath & Shower Set
- TBN01105B Floor-standing Bath Filler Base