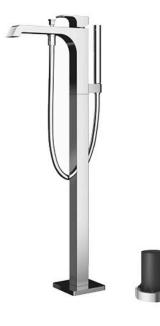

#### GC Series Floor Standing Bath & Shower Set

### Parts description

- TBG08306D
  Floor-standing Bath & Shower Set
- TBN01105B Floor-standing Bath Filler Base