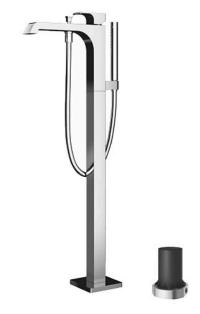

### GC Series Floor Standing Bath & Shower Set

# Parts description

- TBG08306L Floor-standing Bath & Shower Set
- TBN01105S Floor-standing Bath Filler Base