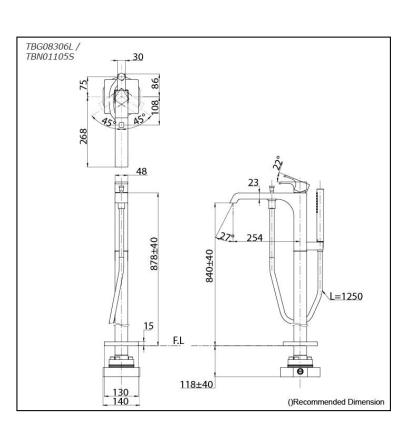

# TBG08306L / TBN01105S

## Specifications 4 1

Finish: Chrome Material: Brass

Water Pressure: 0.05MPa~1.0MPa

# Parts description

- TBG08306L Floor-standing Bath & Shower Set
- TBN01105S Floor-standing Bath Filler Base