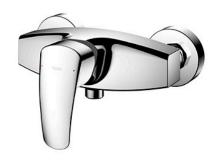

## GM Series Exposed Single Lever Shower Mixer

- Bold parallel arches and reflective curves in an assertive design
- A majestic dignity of outstanding architecture - the arch of its spout and columnar body imposing a further accentuated presence that highlights it edges
- Easy Installation and Usage
- Long lasting, COMFORT GLIDE mechanism for a smooth operation
- The PVD finishes provides both beauty and strength, adding rich color to the bathroom space