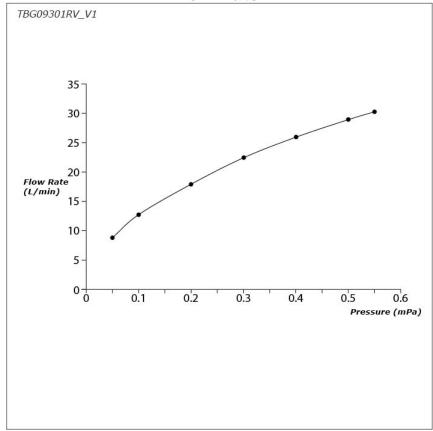

## GM Series Exposed Single Lever Shower Mixer





- Bold parallel arches and reflective curves in an assertive design
- A majestic dignity of outstanding architecture - the arch of its spout and columnar body imposing a further accentuated presence that highlights it edges
- Easy Installation and Usage
- Long lasting, COMFORT GLIDE mechanism for a smooth operation
- The PVD finishes provides both beauty and strength, adding rich color to the bathroom space

## **S**pecifications

Material: Brass

Water Pressure: 0.05MPa~1.0MPa

## Parts description

TBG09301RV\_V1
 Exposed Single Lever Shower Mixer





**FAUCETS** 

## Flow Rate