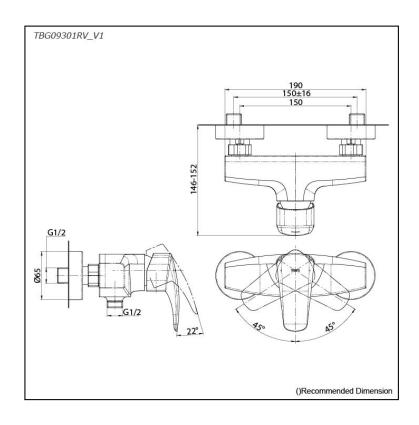

## Parts description

TBG09301RV\_V1
 Exposed Single Lever Shower Mixer

**FAUCETS** 