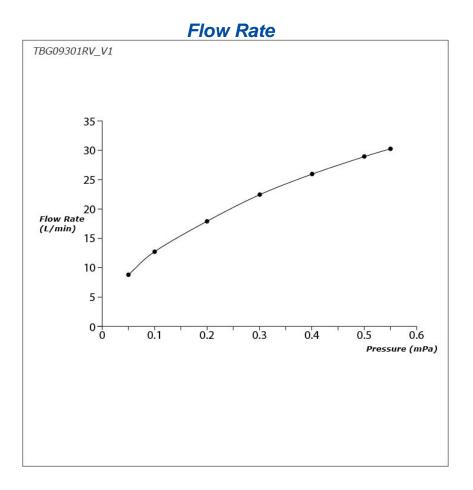

## **S**pecifications

Material: Brass Water Pressure: 0.05MPa~1.0MPa

Parts description

TBG09301RV\_V1
Exposed Single Lever Shower Mixer

18052024

FAUCETS