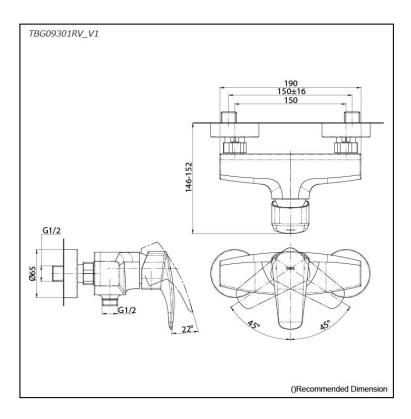

# TBG09301RV\_V1

## **S**pecifications

Material: Brass Water Pressure: 0.05MPa~1.0MPa

Parts description

TBG09301RV\_V1
Exposed Single Lever Shower Mixer

18052024

FAUCETS