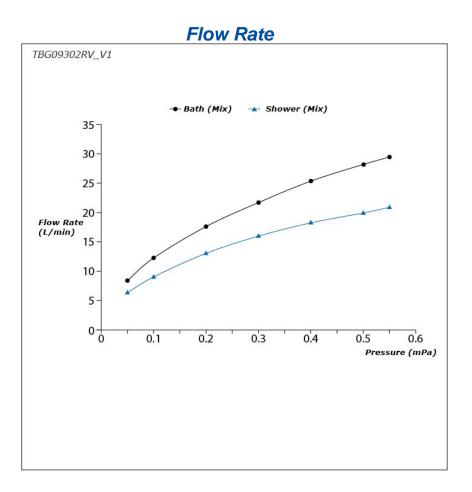

### FAUCETS

GM Series Exposed Single Lever Bath & Shower Mixer

# TBG09302RV\_V1



## **F**eatures

- Bold parallel arches and reflective curves in an assertive design
- A majestic dignity of outstanding architecture - the arch of its spout and columnar body imposing a further accentuated presence that highlights it edges
- Easy Installation and Usage
- Long lasting, COMFORT GLIDE mechanism for a smooth operation
- The PVD finishes provides both beauty and strength, adding rich color to the bathroom space

### **S**pecifications

Material: Brass Water Pressure: 0.05MPa~1.0MPa

### Parts description

TBG09302RV\_V1
Exposed Single Lever Bath & Shower Mixer





FAUCETS