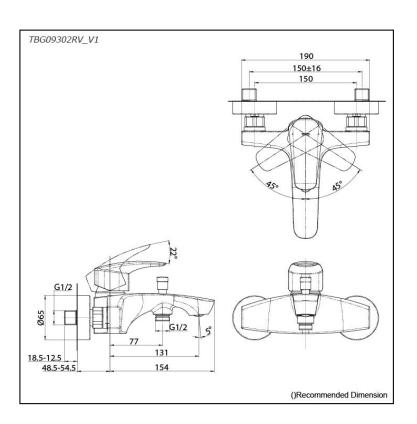

# TBG09302RV\_V1

### Parts description

TBG09302RV\_V1
Exposed Single Lever Bath & Shower Mixer

FAUCETS