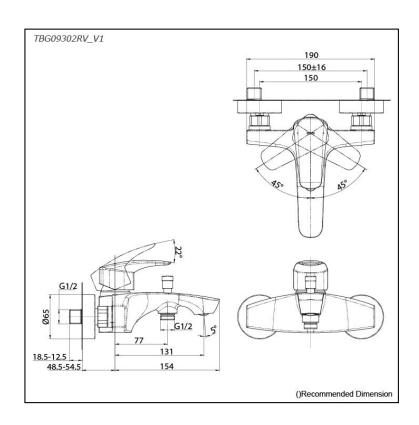

## Parts description

TBG09302RV\_V1
Exposed Single Lever Bath & Shower Mixer

**FAUCETS** 