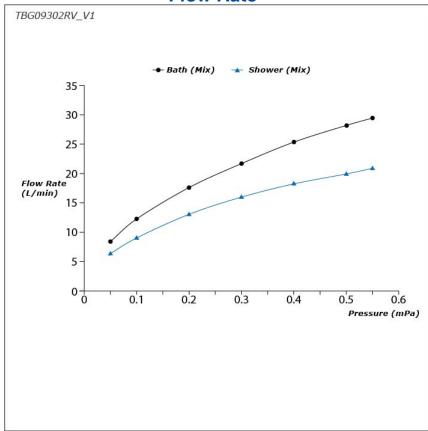

GM Series Exposed Single Lever Bath & Shower Mixer





- Bold parallel arches and reflective curves in an assertive design
- A majestic dignity of outstanding architecture - the arch of its spout and columnar body imposing a further accentuated presence that highlights it edges
- Easy Installation and Usage
- Long lasting, COMFORT GLIDE mechanism for a smooth operation
- The PVD finishes provides both beauty and strength, adding rich color to the bathroom space

## Specifications 4

Material: Brass

Water Pressure: 0.05MPa~1.0MPa

## Parts description

TBG09302RV\_V1
Exposed Single Lever Bath & Shower Mixer





**FAUCETS** 

## Flow Rate