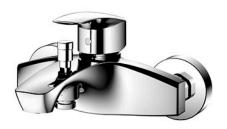

GM Series Exposed Single Lever Bath & Shower Mixer

- Bold parallel arches and reflective curves in an assertive design
- A majestic dignity of outstanding architecture - the arch of its spout and columnar body imposing a further accentuated presence that highlights it edges
- Easy Installation and Usage
- Long lasting, COMFORT GLIDE mechanism for a smooth operation
- The PVD finishes provides both beauty and strength, adding rich color to the bathroom space