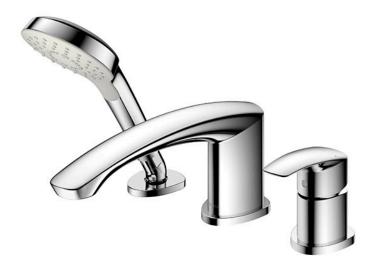

**GM Series** Bath & Shower Set (3-Holes)

- Bold parallel arches and reflective curves in an assertive design
- A majestic dignity of outstanding architecture the arch of its spout and columnar body imposing a further accentuated presence that highlights it edges
- Easy Installation and Usage
- Long lasting, COMFORT GLIDE mechanism for a smooth operation
- 1 mode function hand shower (COMFORT WAVE)
- The PVD finishes provides both beauty and strength, adding rich color to the bathroom space

Material:

**Brass** 

Water Pressure: 0.05MPa~1.0MPa

**TBG09305BB**Bath & Shower Set (3-Holes)

SHOWER FITTINGS