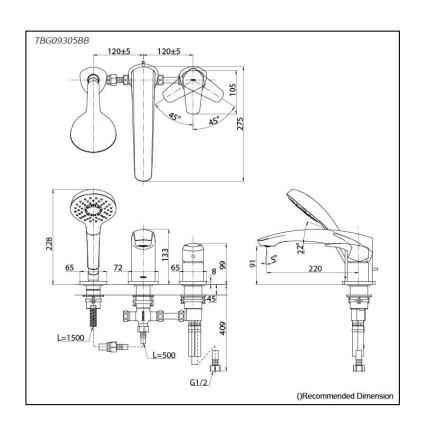

Material:

**Brass** 

Water Pressure: 0.05MPa~1.0MPa

**TBG09305BB**Bath & Shower Set (3-Holes)

SHOWER FITTINGS