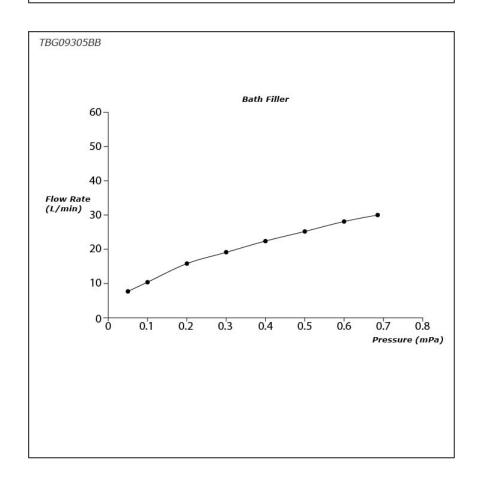

Material:

**Brass** 

Water Pressure: 0.05MPa~1.0MPa

**TBG09305BB**Bath & Shower Set (3-Holes)

SHOWER FITTINGS