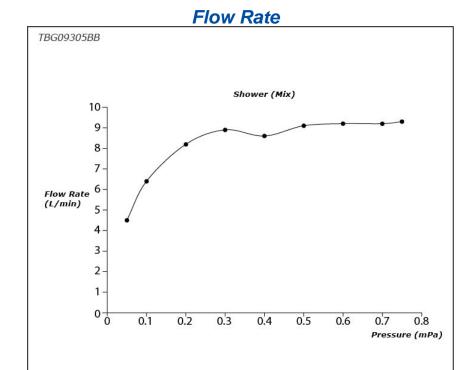

Material:

**Brass** 

Water Pressure: 0.05MPa~1.0MPa

**TBG09305BB**Bath & Shower Set (3-Holes)

SHOWER FITTINGS