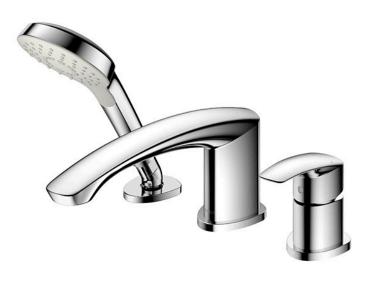

## **TBG09305BB**

GM Series Bath & Shower Set (3-Holes)

## Parts description

• TBG09305BB Bath & Shower Set (3-Holes)

SHOWER FITTINGS