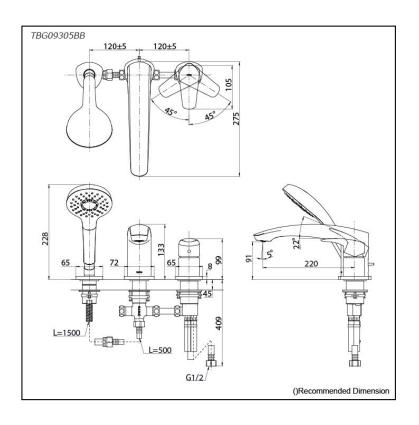

## **TBG09305BB**

GM Series Bath & Shower Set (3-Holes)

## **S**pecifications

Material: Brass Water Pressure: 0.05MPa~1.0MPa