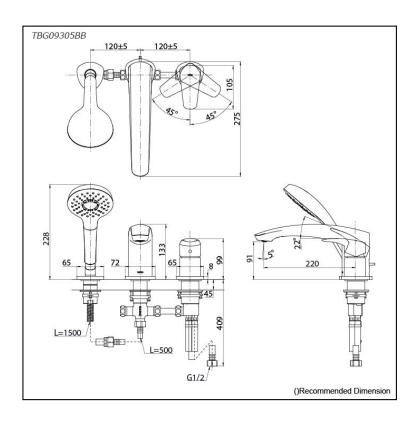

## **TBG09305BB**

GM Series Bath & Shower Set (3-Holes)

## Parts description

• TBG09305BB Bath & Shower Set (3-Holes)

SHOWER FITTINGS