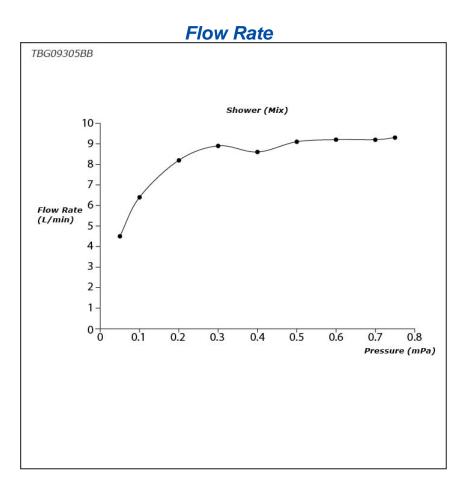

## **TBG09305BB**

GM Series Bath & Shower Set (3-Holes)



## **F**eatures

- Bold parallel arches and reflective curves in an assertive design
- A majestic dignity of outstanding architecture - the arch of its spout and columnar body imposing a further accentuated presence that highlights it edges
- Easy Installation and Usage
- Long lasting, COMFORT GLIDE mechanism for a smooth operation
- 1 mode function hand shower (COMFORT WAVE)
- The PVD finishes provides both beauty and strength, adding rich color to the bathroom space

## **S**pecifications

Material: Brass Water Pressure: 0.05MPa~1.0MPa

## Parts description

• TBG09305BB Bath & Shower Set (3-Holes)



SHOWER FITTINGS