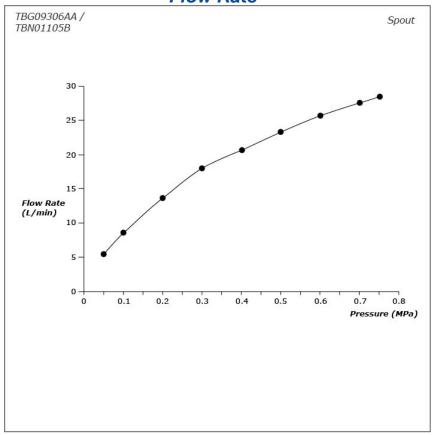

#### **FAUCETS**

# TBG09306AA / TBN01105B

#### GM Series Floor Standing Bath & Shower Set







## **B**eatures

- Bold parallel arches and reflective curves in an assertive design
- A majestic dignity of outstanding architecture - the arch of its spout and columnar body imposing a further accentuated presence that highlights it edges
- High corrosion resistance plating
- Easy Installation and Usage
- Long lasting COMFORT GLIDE mechanism for a smooth operation
- The PVD finishes provides both beauty and strength, adding rich color to the bathroom space

## **S**pecifications

Material: Brass

Water Pressure: 0.05MPa~1.0MPa

## Parts description

- TBG09306AA
  Floor-standing Bath & Shower Set
- TBN01105B Floor-standing Bath Filler Base

**FAUCETS** 

### Flow Rate