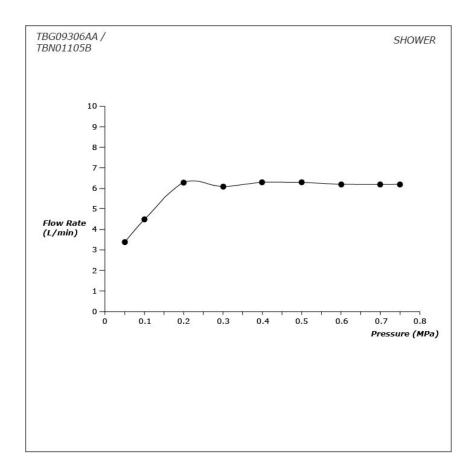

#### **FAUCETS**

# TBG09306AA / TBN01105B

#### GM Series Floor Standing Bath & Shower Set







## **B**eatures

- Bold parallel arches and reflective curves in an assertive design
- A majestic dignity of outstanding architecture - the arch of its spout and columnar body imposing a further accentuated presence that highlights it edges
- High corrosion resistance plating
- Easy Installation and Usage
- Long lasting COMFORT GLIDE mechanism for a smooth operation
- The PVD finishes provides both beauty and strength, adding rich color to the bathroom space

## **S**pecifications

Material: Brass

Water Pressure: 0.05MPa~1.0MPa

## Parts description

- TBG09306AA
  Floor-standing Bath & Shower Set
- TBN01105B Floor-standing Bath Filler Base

**FAUCETS** 

### Flow Rate