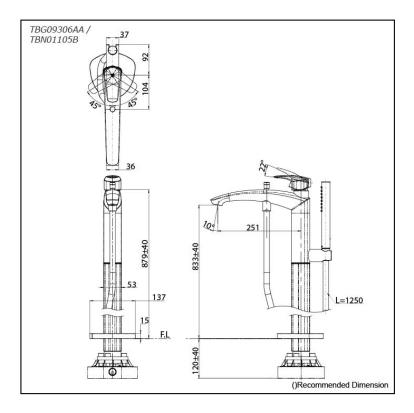

# TBG09306AA / TBN01105B

## Parts description

- TBG09306AA
  Floor-standing Bath & Shower Set
- TBN01105B Floor-standing Bath Filler Base

**FAUCETS** 