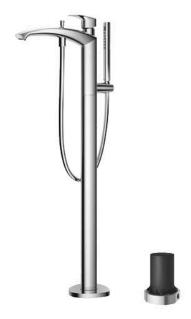

### GM Series Floor Standing Bath & Shower Set

# Parts description

• TBG09306D

Floor-standing Bath & Shower Set

TBN01105B
 Floor-standing Bath Filler Base