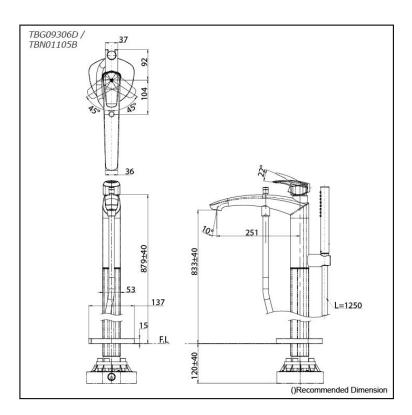

### TBG09306D / TBN01105B

## Specifications 5 4 1

Finish: Chrome Material: Brass

Water Pressure: 0.05MPa~1.0MPa

# Parts description

• TBG09306D

Floor-standing Bath & Shower Set

TBN01105B
 Floor-standing Bath Filler Base