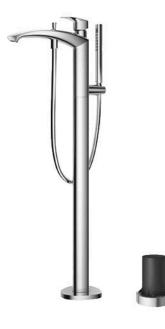

#### GM Series Floor Standing Bath & Shower Set

# TBG09306L / **TBN01105S**

### Parts description

- .
- TBG09306L Floor-standing Bath & Shower Set
- **TBN01105S** Floor-standing Bath Filler Base