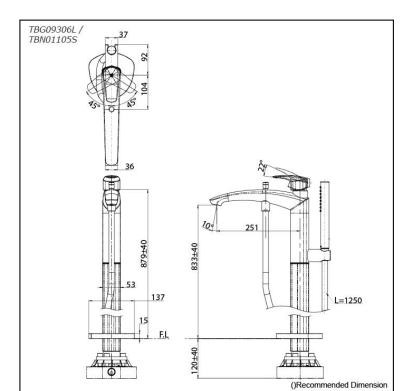

# TBG09306L / **TBN01105S**

### Parts description

- .
- TBG09306L Floor-standing Bath & Shower Set
- **TBN01105S** Floor-standing Bath Filler Base