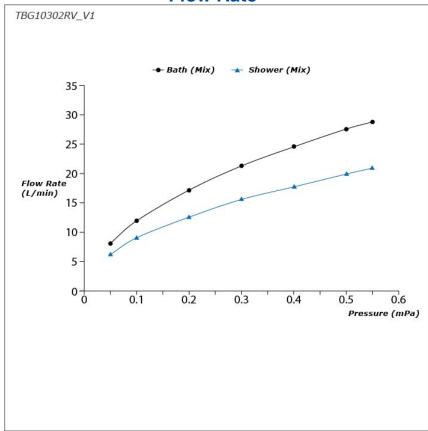

#### GB Series Exposed Single Lever Bath & Shower Mixer



## **B**eatures

- Stately squareness and beveled edges imbue a space with dignity
- Gently beveled with balanced highlights accentuate the shape of the gradually narrowing spout
- Easy Installation and Usage
- Long lasting, COMFORT GLIDE mechanism for a smooth operation
- The PVD finishes provides both beauty and strength, adding rich color to the bathroom space

# **S**pecifications

Material: Brass

Water Pressure: 0.05MPa~1.0MPa

# Parts description

TBG10302RV\_V1
Exposed Single Lever Bath & Shower Mixer





**FAUCETS** 

### Flow Rate