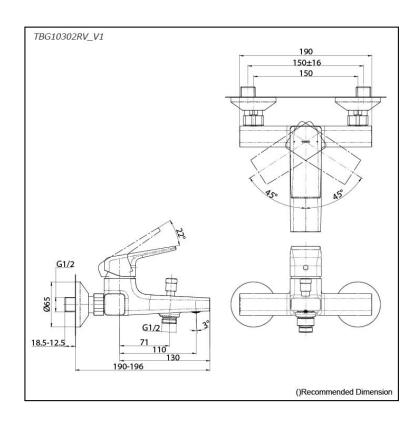

# Parts description

TBG10302RV\_V1
Exposed Single Lever Bath & Shower Mixer

**FAUCETS** 