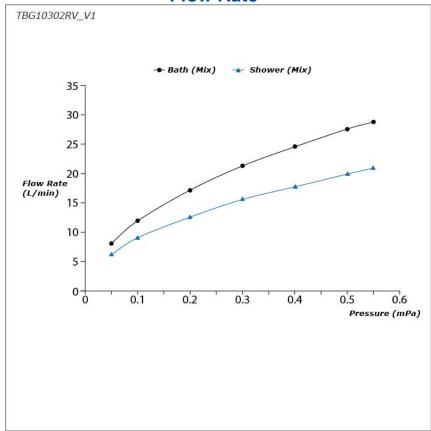

#### GB Series Exposed Single Lever Bath & Shower Mixer



## **P**eatures

- Stately squareness and beveled edges imbue a space with dignity
- Gently beveled with balanced highlights accentuate the shape of the gradually narrowing spout
- Easy Installation and Usage
- Long lasting, COMFORT GLIDE mechanism for a smooth operation
- The PVD finishes provides both beauty and strength, adding rich color to the bathroom space

# **S**pecifications

Material: Brass

Water Pressure: 0.05MPa~1.0MPa

# Parts description

TBG10302RV\_V1
 Exposed Single Lever Bath & Shower Mixer





**FAUCETS** 

### Flow Rate