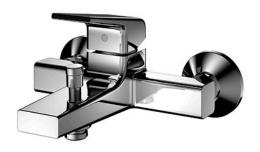

#### GB Series Exposed Single Lever Bath & Shower Mixer

## **P**eatures

- Stately squareness and beveled edges imbue a space with dignity
- Gently beveled with balanced highlights accentuate the shape of the gradually narrowing spout
- Easy Installation and Usage
- Long lasting, COMFORT GLIDE mechanism for a smooth operation
- The PVD finishes provides both beauty and strength, adding rich color to the bathroom space