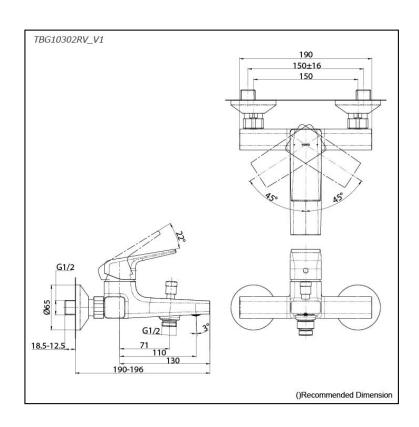

# Parts description

TBG10302RV\_V1
 Exposed Single Lever Bath & Shower Mixer

**FAUCETS** 