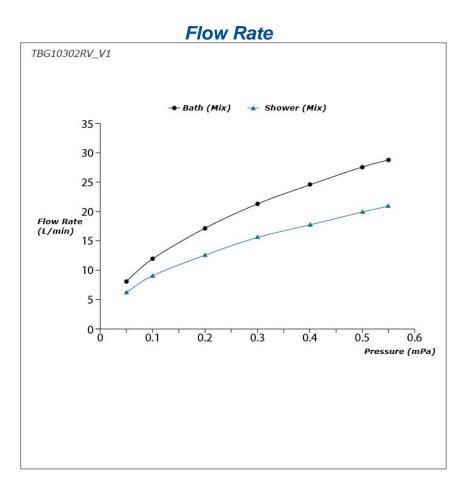

### FAUCETS

GB Series Exposed Single Lever Bath & Shower Mixer

# TBG10302RV\_V1



### **F**eatures

- Stately squareness and beveled edges imbue a space with dignity
- Gently beveled with balanced highlights accentuate the shape of the gradually narrowing spout
- Easy Installation and Usage
- Long lasting, COMFORT GLIDE mechanism for a smooth operation
- The PVD finishes provides both beauty and strength, adding rich color to the bathroom space

## **S**pecifications

Material: Brass Water Pressure: 0.05MPa~1.0MPa

### Parts description

• TBG10302RV\_V1 Exposed Single Lever Bath & Shower Mixer





16052024

FAUCETS