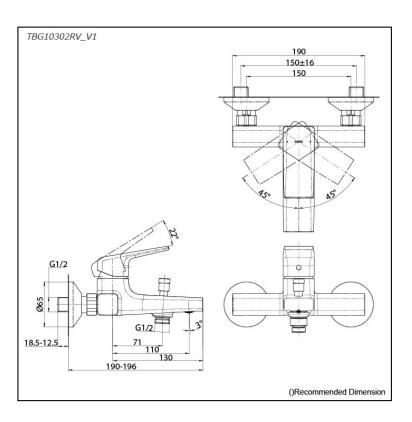

# TBG10302RV\_V1

### Parts description

• TBG10302RV\_V1 Exposed Single Lever Bath & Shower Mixer

16052024

FAUCETS