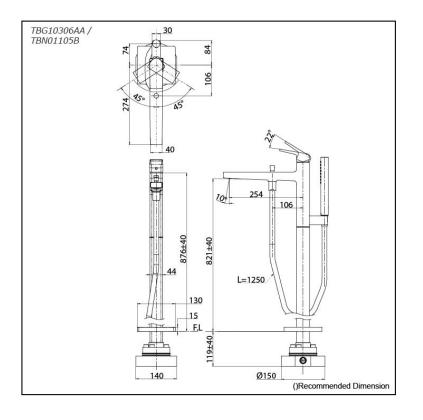

## TBG10306AA / TBN01105B

## **S**pecifications

Material: Brass Water Pressure: 0.05MPa~1.0MPa