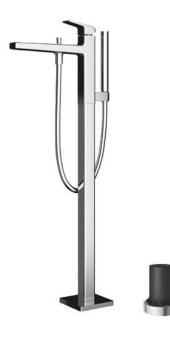

#### GB Series Floor Standing Bath & Shower Set

## TBG10306AA / TBN01105B

## Parts description

- TBG10306AA
  Floor-standing Bath & Shower Set
- TBN01105B
  Floor-standing Bath Filler Base

19042025

FAUCETS