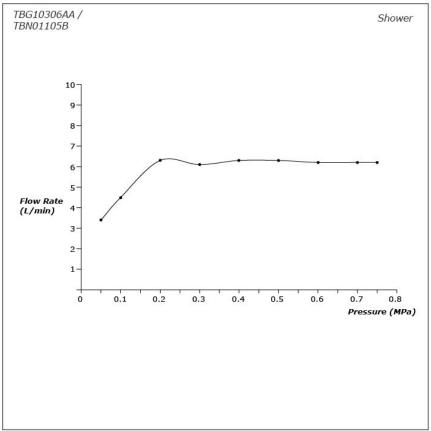

## TBG10306AA / TBN01105B

## **S**pecifications

Material: Brass Water Pressure: 0.05MPa~1.0MPa