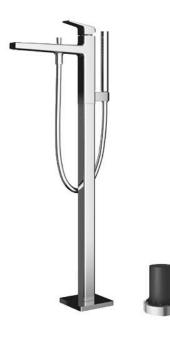

#### GB Series Floor Standing Bath & Shower Set

## TBG10306AA / TBN01105B

## Parts description

- TBG10306AA
  Floor-standing Bath & Shower Set
- TBN01105B
  Floor-standing Bath Filler Base

18052024

FAUCETS