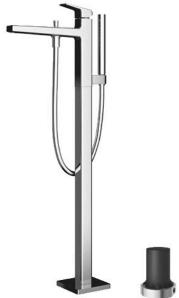

#### **GB Series** Floor Standing Bath & Shower Set

# Parts description

- TBG10306AA Floor-standing Bath & Shower Set
- TBN01105B

Floor-standing Bath Filler Base

1/2

**FAUCETS** 