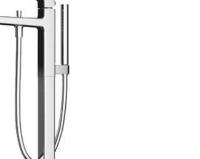

#### **GB Series** Floor Standing Bath & Shower Set

## eatures

- Stately squareness and beveled edges imbue a space with dignity
- Gently beveled with balanced highlights accentuate the shape of the gradually narrowing spout
- High corrosion resistance plating
- Easy Installation and Usage
- Long lasting COMFORT GLIDE mechanism for a smooth operation
- The PVD finishes provides both beauty and strength, adding rich color to the bathroom