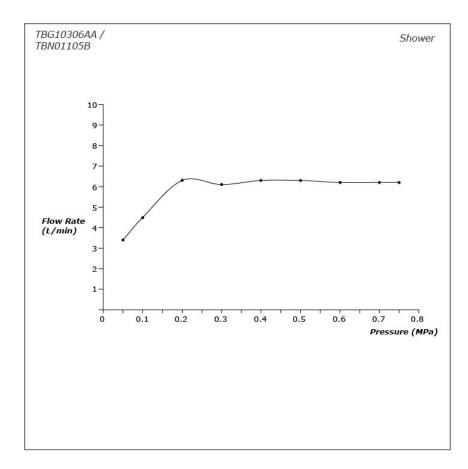

#### **FAUCETS**

### TBG10306AA/ **TBN01105B**

#### **GB Series** Floor Standing Bath & Shower Set







## eatures

- Stately squareness and beveled edges imbue a space with dignity
- Gently beveled with balanced highlights accentuate the shape of the gradually narrowing spout
- High corrosion resistance plating
- Easy Installation and Usage
- Long lasting COMFORT GLIDE mechanism for a smooth operation
- The PVD finishes provides both beauty and strength, adding rich color to the bathroom

# Specifications 5

Material:

Water Pressure: 0.05MPa~1.0MPa

# Parts description

- TBG10306AA Floor-standing Bath & Shower Set
- TBN01105B

Floor-standing Bath Filler Base



1/2

**FAUCETS** 

#### Flow Rate