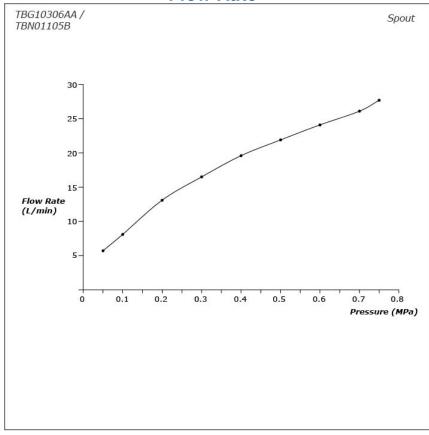

#### **FAUCETS**

### TBG10306AA/ **TBN01105B**

#### **GB Series** Floor Standing Bath & Shower Set







## eatures

- Stately squareness and beveled edges imbue a space with dignity
- Gently beveled with balanced highlights accentuate the shape of the gradually narrowing spout
- High corrosion resistance plating
- Easy Installation and Usage
- Long lasting COMFORT GLIDE mechanism for a smooth operation
- The PVD finishes provides both beauty and strength, adding rich color to the bathroom

# Specifications 5

Material:

Water Pressure: 0.05MPa~1.0MPa

# Parts description

- TBG10306AA Floor-standing Bath & Shower Set
- TBN01105B

Floor-standing Bath Filler Base



1/2

**FAUCETS** 

#### Flow Rate