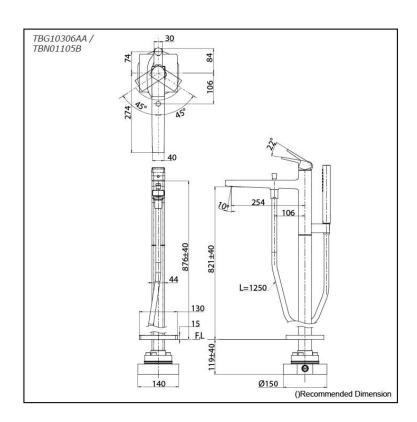

### TBG10306AA/ **TBN01105B**

# Specifications 5

Material:

Water Pressure: 0.05MPa~1.0MPa

# Parts description

- TBG10306AA Floor-standing Bath & Shower Set
- TBN01105B

Floor-standing Bath Filler Base

1/2

**FAUCETS** 