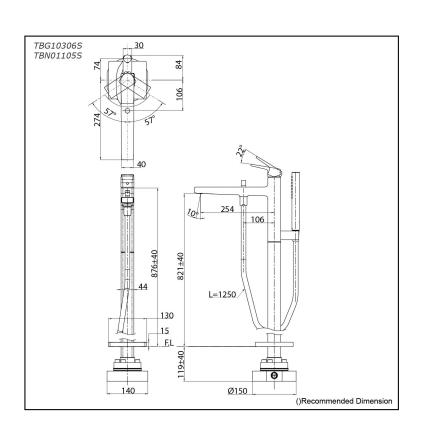

### TBG10306S TBN01105S

# Parts description

- TBG10306S
   Floor-standing Bath & Shower Set
- TBN01105S
  Floor-standing Bath Filler Base