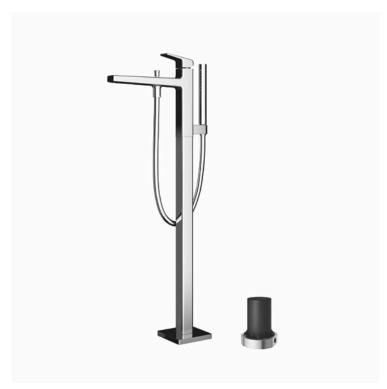

#### GB Series Floor Standing Bath & Shower Set

- Stately squareness and beveled edges imbue a space with dignity
- Gently beveled with balanced highlights accentuate the shape of the gradually narrowing spout
- High corrosion resistance plating
- Easy Installation and Usage
- Long lasting COMFORT GLIDE mechanism for a smooth operation

# Parts description

- TBG10306S
   Floor-standing Bath & Shower Set
- TBN01105S
  Floor-standing Bath Filler Base