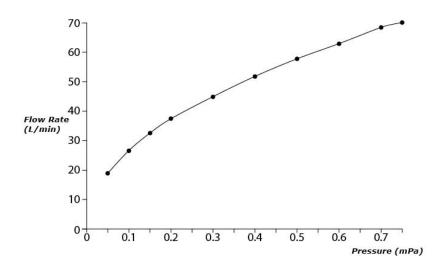

**GF SERIES** Bath Filler without Shower (3-Holes)





- Refined cylinder with fine finished inspire a high-end luxury feel
- Delicate workmanship develop a hairline and polished finish that generates a rich contrast in textures that provide delightful feel to the touch
- High corrosion resistance plating
- Easy Installation and Usage
- The PVD finishes provides both beauty and strength, adding rich color to the bathroom space

## Specifications 5

Material: Brass

Water Pressure: 0.05MPa~1.0MPa

## Parts description

TBG11201B Bath Filler without Shower (3-Holes)



**FAUCETS** 

## Flow Rate

TBG11201B