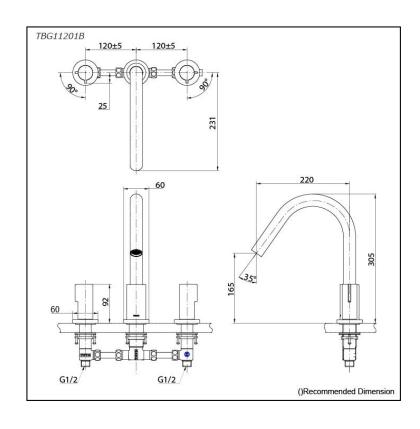

## Parts description

TBG11201B Bath Filler without Shower (3-Holes)

**FAUCETS** 