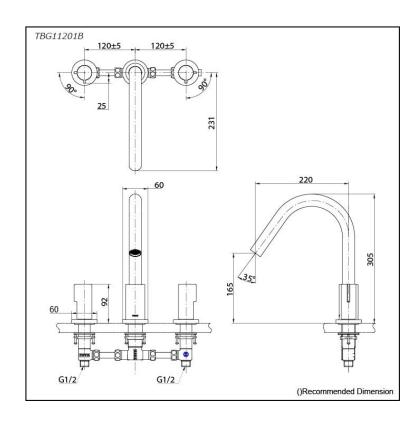

## Parts description

TBG11201B Bath Filler without Shower (3-Holes)

**FAUCETS** 