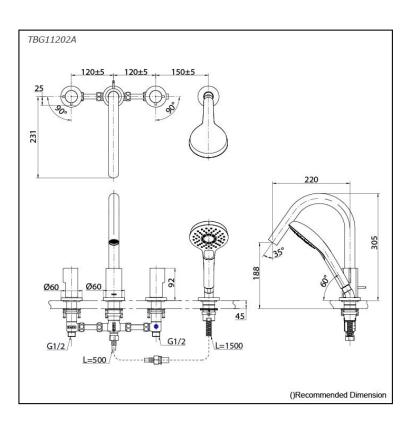

## TBG11202A

## **S**pecifications

**TBG11202A** Bath & Shower Set (4-Holes)

Material: Brass Water Pressure: 0.05MPa~1.0MPa

## **Parts description**

01042025

FAUCETS