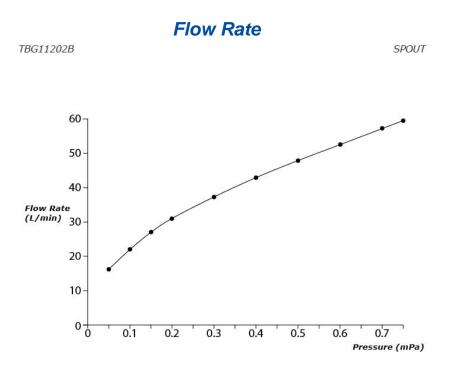

## **S**pecifications

**TBG11202A** Bath & Shower Set (4-Holes)

Material: Brass Water Pressure: 0.05MPa~1.0MPa