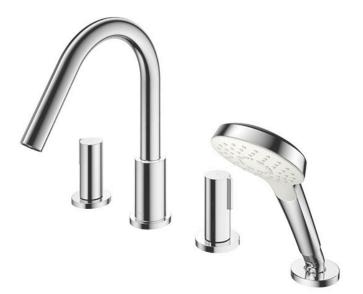

FAUCETS

GF Series Bath & Shower Set (4-Holes)

## **F**eatures

- Refined cylinder with fine finished inspire a high-end luxury feel
- Delicate workmanship develop a hairline and polished finish that generates a rich contrast in textures that provide delightful feel to the touch
- Easy Installation and Usage
- 1 mode function hand shower (COMFORT WAVE)
- The PVD finishes provides both beauty and strength, adding rich color to the bathroom space