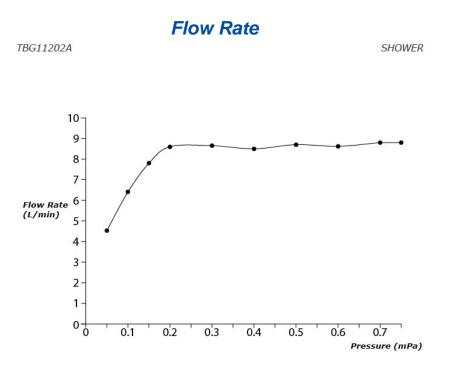

## **S**pecifications

**TBG11202A** Bath & Shower Set (4-Holes)

Material: Brass Water Pressure: 0.05MPa~1.0MPa