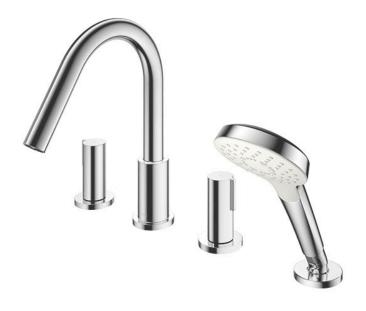

GF Series Bath & Shower Set (4-Holes)

## Parts description

TBG11202A
Bath & Shower Set
(4-Holes)

**FAUCETS** 

TBG11202B SPOUT