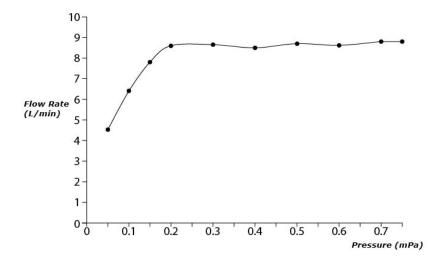

GF Series Bath & Shower Set (4-Holes)



## **F**eatures

- Refined cylinder with fine finished inspire a high-end luxury feel
- Delicate workmanship develop a hairline and polished finish that generates a rich contrast in textures that provide delightful feel to the touch
- Easy Installation and Usage
- 1 mode function hand shower (COMFORT WAVE)
- The PVD finishes provides both beauty and strength, adding rich color to the bathroom space

## **S**pecifications

Material: Brass

Water Pressure: 0.05MPa~1.0MPa

## Parts description

TBG11202A
Bath & Shower Set
(4-Holes)





**FAUCETS** 



TBG11202B SPOUT



## Flow Rate

TBG11202A SHOWER