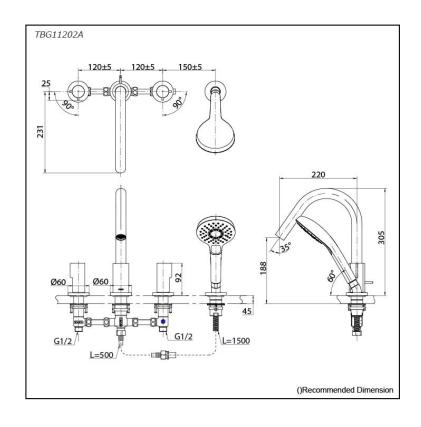

## Parts description

TBG11202A
Bath & Shower Set
(4-Holes)

**FAUCETS** 

TBG11202B SPOUT