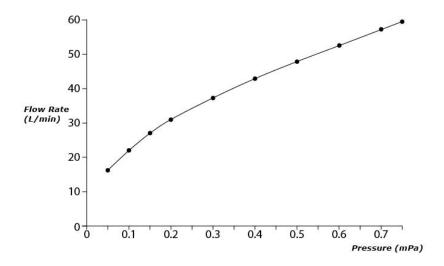

GF Series Bath & Shower Set (4-Holes)



## **F**eatures

- Refined cylinder with fine finished inspire a high-end luxury feel
- Delicate workmanship develop a hairline and polished finish that generates a rich contrast in textures that provide delightful feel to the touch
- Easy Installation and Usage
- 1 mode function hand shower (COMFORT WAVE)
- The PVD finishes provides both beauty and strength, adding rich color to the bathroom space

## **S**pecifications

Material: Brass

Water Pressure: 0.05MPa~1.0MPa

## Parts description

TBG11202A
Bath & Shower Set
(4-Holes)





**FAUCETS** 



TBG11202B SPOUT



## Flow Rate

TBG11202A SHOWER