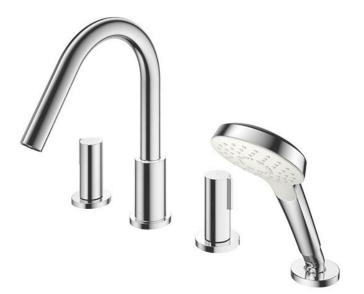

FAUCETS

GF Series Bath & Shower Set (4-Holes)

## **F**eatures

- Refined cylinder with fine finished inspire a high-end luxury feel
- Delicate workmanship develop a hairline and polished finish that generates a rich contrast in textures that provide delightful feel to the touch
- Easy Installation and Usage
- 1 mode function hand shower (COMFORT WAVE)
- The PVD finishes provides both beauty and strength, adding rich color to the bathroom space