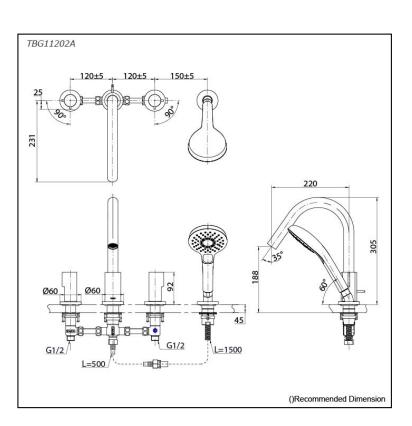

## TBG11202A

## **S**pecifications

**TBG11202A** Bath & Shower Set (4-Holes)

Material: Brass Water Pressure: 0.05MPa~1.0MPa

## **Parts description**

13052024

FAUCETS

13052024