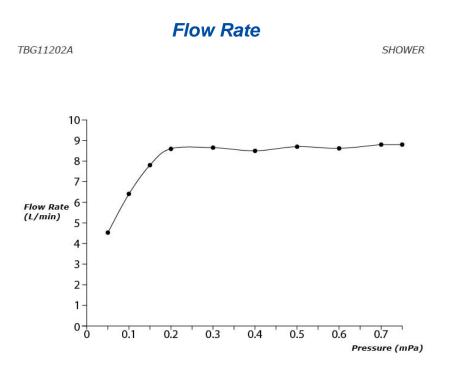

## **S**pecifications

**TBG11202A** Bath & Shower Set (4-Holes)

Material: Brass Water Pressure: 0.05MPa~1.0MPa