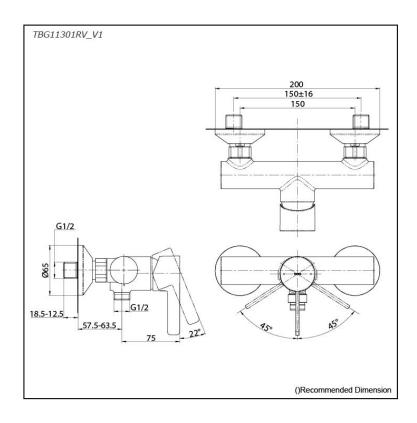

## Parts description

TBG11301RV\_V1
Exposed Single Lever Shower Mixer

**FAUCETS** 