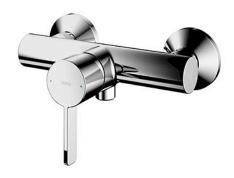

## GF Series Exposed Single Lever Shower Mixer

- Refined cylinder with fine finished inspire a high-end luxury feel
- Delicate workmanship develop a hairline and polished finish that generates a rich contrast in textures that provide delightful feel to the touch
- Easy Installation and Usage
- Long lasting, COMFORT GLIDE mechanism for a smooth operation
- The PVD finishes provides both beauty and strength, adding rich color to the bathroom space