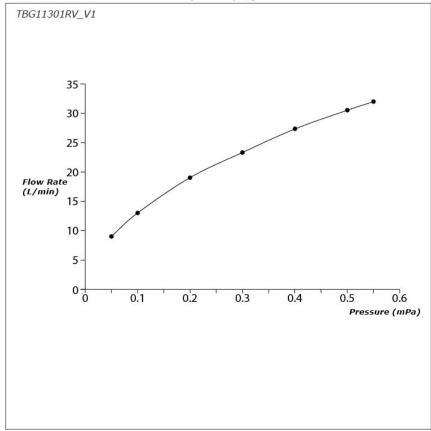

## GF Series Exposed Single Lever Shower Mixer





- Refined cylinder with fine finished inspire a high-end luxury feel
- Delicate workmanship develop a hairline and polished finish that generates a rich contrast in textures that provide delightful feel to the touch
- Easy Installation and Usage
- Long lasting, COMFORT GLIDE mechanism for a smooth operation
- The PVD finishes provides both beauty and strength, adding rich color to the bathroom space

## **S**pecifications

Material: Brass

Water Pressure: 0.05MPa~1.0MPa

## Parts description

TBG11301RV\_V1
Exposed Single Lever Shower Mixer





**FAUCETS** 

## Flow Rate



2/2