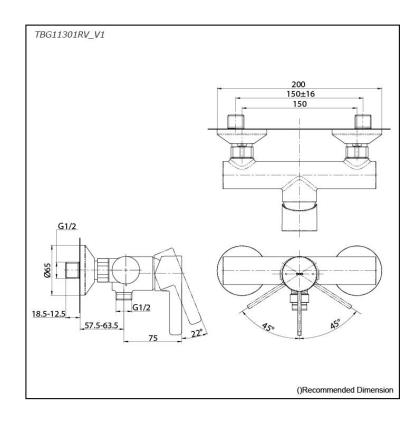

## Parts description

TBG11301RV\_V1
Exposed Single Lever Shower Mixer

**FAUCETS** 