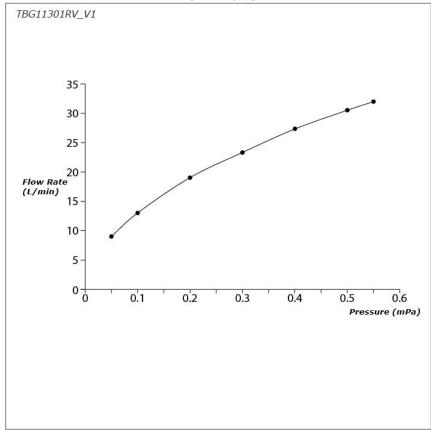

## GF Series Exposed Single Lever Shower Mixer





- Refined cylinder with fine finished inspire a high-end luxury feel
- Delicate workmanship develop a hairline and polished finish that generates a rich contrast in textures that provide delightful feel to the touch
- Easy Installation and Usage
- Long lasting, COMFORT GLIDE mechanism for a smooth operation
- The PVD finishes provides both beauty and strength, adding rich color to the bathroom space

## **S**pecifications

Material: Brass

Water Pressure: 0.05MPa~1.0MPa

## Parts description

TBG11301RV\_V1
Exposed Single Lever Shower Mixer





**FAUCETS** 

## Flow Rate