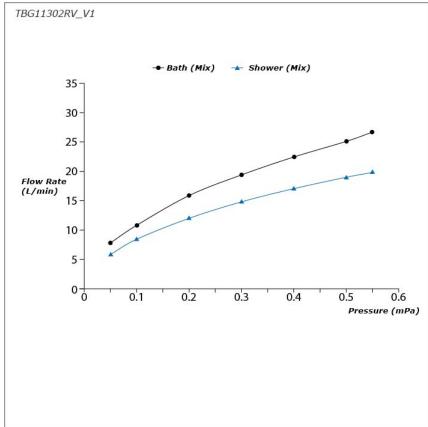

GF Series Exposed Single Lever Bath & Shower Mixer





- Refined cylinder with fine finished inspire a high-end luxury feel
- Delicate workmanship develop a hairline and polished finish that generates a rich contrast in textures that provide delightful feel to the touch
- Easy Installation and Usage
- Long lasting, COMFORT GLIDE mechanism for a smooth operation
- The PVD finishes provides both beauty and strength, adding rich color to the bathroom space

## **S**pecifications

Material: Brass

Water Pressure: 0.05MPa~1.0MPa

## Parts description

TBG11302RV\_V1
 Exposed Single Lever Bath & Shower Mixer





**FAUCETS** 

## Flow Rate