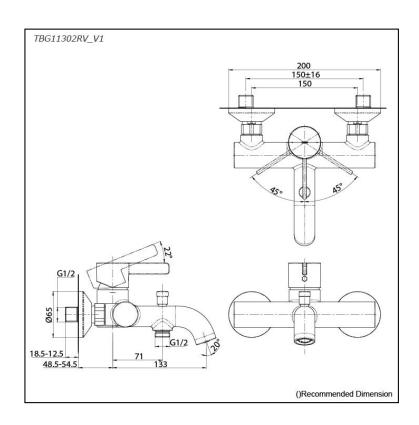

## Parts description

TBG11302RV\_V1
 Exposed Single Lever Bath & Shower Mixer

**FAUCETS** 