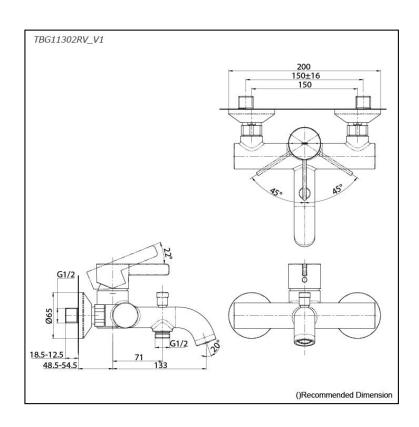

## Parts description

TBG11302RV\_V1
Exposed Single Lever Bath & Shower Mixer

**FAUCETS** 