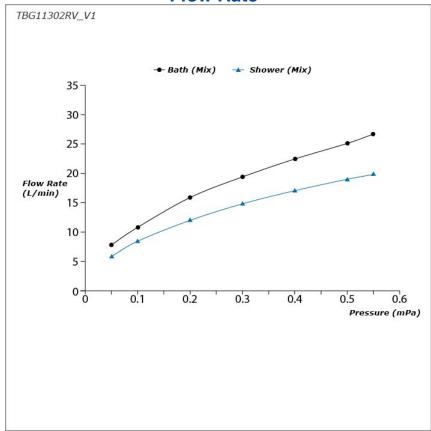

GF Series Exposed Single Lever Bath & Shower Mixer





- Refined cylinder with fine finished inspire a high-end luxury feel
- Delicate workmanship develop a hairline and polished finish that generates a rich contrast in textures that provide delightful feel to the touch
- Easy Installation and Usage
- Long lasting, COMFORT GLIDE mechanism for a smooth operation
- The PVD finishes provides both beauty and strength, adding rich color to the bathroom space

## **S**pecifications

Material: Brass

Water Pressure: 0.05MPa~1.0MPa

## Parts description

TBG11302RV\_V1
Exposed Single Lever Bath & Shower Mixer





**FAUCETS** 

## Flow Rate



Please consult a TOTO representative for more details