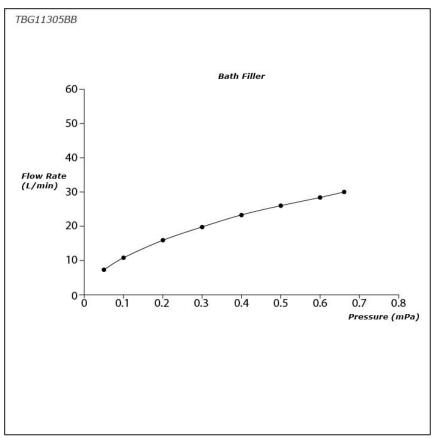

## **TBG11305BB**

GF Series Bath & Shower Set (3-Holes)



## **F** eatures

- Refined cylinder with fine finished inspire a high-end luxury feel
- Delicate workmanship develop a hairline and polished finish that generates a rich contrast in textures that provide delightful feel to the touch
- Easy Installation and Usage •
- Long lasting, COMFORT GLIDE mechanism for a smooth operation .
- 1 mode function hand shower (COMFORT • WAVE)
- The PVD finishes provides both beauty and strength, adding rich color to the bathroom space

## **S**pecifications

Material:

Brass Water Pressure: 0.05MPa~1.0MPa

## arts description

TBG11305BB Bath & Shower Set (3-Holes)



SHOWER FITTINGS