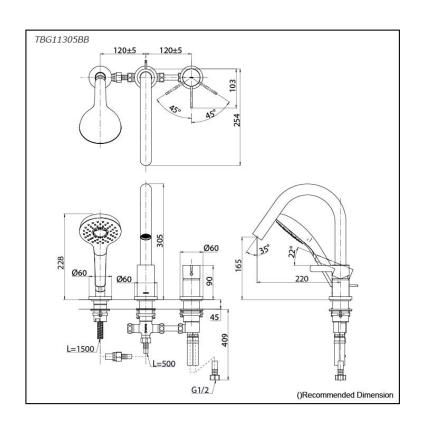

## Specifications 5

Material: **Brass** 

Water Pressure: 0.05MPa~1.0MPa

**TBG11305BB**Bath & Shower Set (3-Holes)

SHOWER FITTINGS

2/2