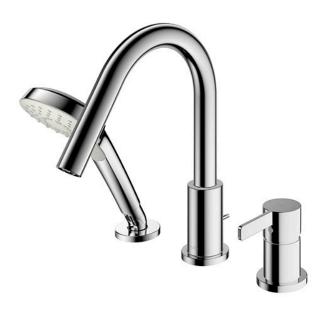

GF Series Bath & Shower Set (3-Holes)

- Refined cylinder with fine finished inspire a high-end luxury feel
- Delicate workmanship develop a hairline and polished finish that generates a rich contrast in textures that provide delightful feel to the touch
- Easy Installation and Usage
- Long lasting, COMFORT GLIDE mechanism for a smooth operation
- 1 mode function hand shower (COMFORT WAVE)
- The PVD finishes provides both beauty and strength, adding rich color to the bathroom