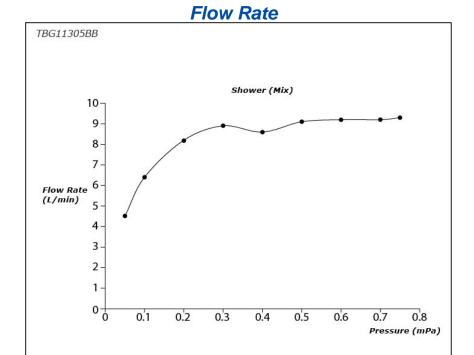

## Specifications 5

Material: **Brass** 

Water Pressure: 0.05MPa~1.0MPa

**TBG11305BB**Bath & Shower Set (3-Holes)

SHOWER FITTINGS

2/2