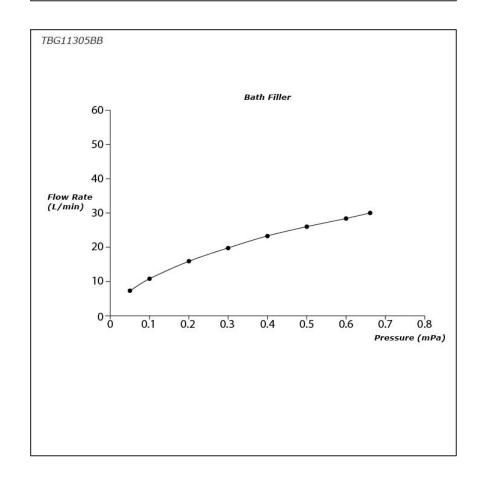

## Specifications 5

Material: **Brass** 

Water Pressure: 0.05MPa~1.0MPa

**TBG11305BB**Bath & Shower Set (3-Holes)

SHOWER FITTINGS

2/2