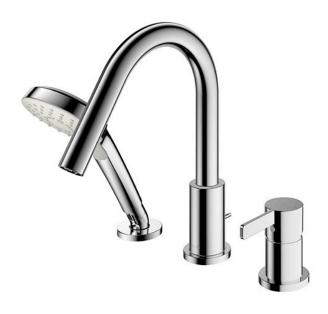

## **TOTO** SHOWER FITTINGS

GF Series Bath & Shower Set (3-Holes)

- Refined cylinder with fine finished inspire a high-end luxury feel
- Delicate workmanship develop a hairline and polished finish that generates a rich contrast in textures that provide delightful feel to the touch
- Easy Installation and Usage
- Long lasting, COMFORT GLIDE mechanism for a smooth operation
- 1 mode function hand shower (COMFORT WAVE)

## Parts description

**TBG11305D**Bath & Shower Set (3-Holes)