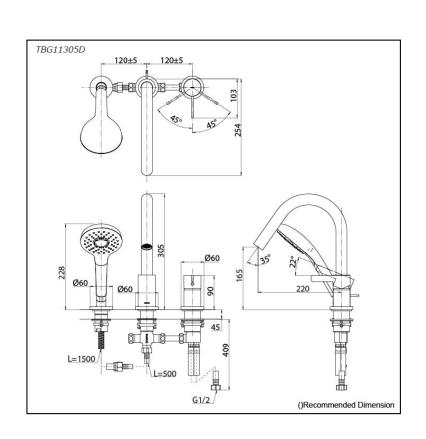

## **TOTO** SHOWER FITTINGS

GF Series Bath & Shower Set (3-Holes)





- Refined cylinder with fine finished inspire a high-end luxury feel
- Delicate workmanship develop a hairline and polished finish that generates a rich contrast in textures that provide delightful feel to the touch
- Easy Installation and Usage
- Long lasting, COMFORT GLIDE mechanism for a smooth operation
- 1 mode function hand shower (COMFORT WAVE)

## **S**pecifications

Finish: Chrome Material: **Brass** 

Water Pressure: 0.05MPa~1.0MPa

## Parts description

**TBG11305D**Bath & Shower Set (3-Holes)

## Certifications