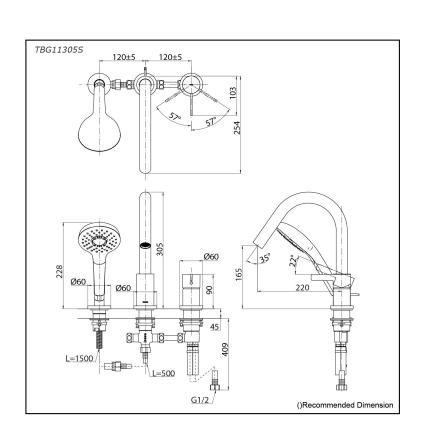

## **TOTO** SHOWER FITTINGS

GF Series Bath & Shower Set (3-Holes)





- Refined cylinder with fine finished inspire a high-end luxury feel
- Delicate workmanship develop a hairline and polished finish that generates a rich contrast in textures that provide delightful feel to the touch
- Easy Installation and Usage
- Long lasting, COMFORT GLIDE mechanism for a smooth operation
- 1 mode function hand shower (COMFORT WAVE)

## **S**pecifications

Finish: Chrome Material: **Brass** 

Water Pressure: 0.05MPa~1.0MPa

## Parts description

**TBG11305S**Bath & Shower Set (3-Holes)

## Certifications