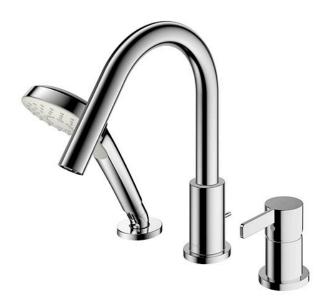

## **TOTO** SHOWER FITTINGS

GF Series Bath & Shower Set (3-Holes)

- Refined cylinder with fine finished inspire a high-end luxury feel
- Delicate workmanship develop a hairline and polished finish that generates a rich contrast in textures that provide delightful feel to the touch
- Easy Installation and Usage
- Long lasting, COMFORT GLIDE mechanism for a smooth operation
- 1 mode function hand shower (COMFORT WAVE)

## Parts description

**TBG11305S**Bath & Shower Set (3-Holes)