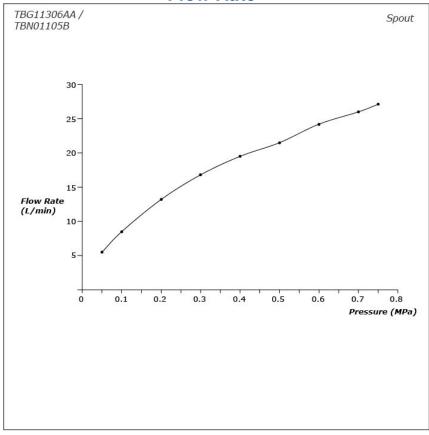

### **FAUCETS**

## TBG11306AA/ **TBN01105B**

#### **GF** Series Floor Standing Bath & Shower Set







## eatures

- Refined cylinder with fine finished inspire a high-end luxury feel
- Delicate workmanship develop a hairline and polished finish that generates a rich contrast in textures that provide delightful feel to the touch
- High corrosion resistance plating
- Easy Installation and Usage
- Long lasting COMFORT GLIDE mechanism for a smooth operation
- The PVD finishes provides both beauty and strength, adding rich color to the bathroom

# Specifications 5 4 1

Material: Brass

Water Pressure: 0.05MPa~1.0MPa

# arts description

- TBG11306AA Floor-standing Bath & Shower Set
- TBN01105B Floor-standing Bath Filler Base

()Recommended Dimension

**FAUCETS** 

### Flow Rate