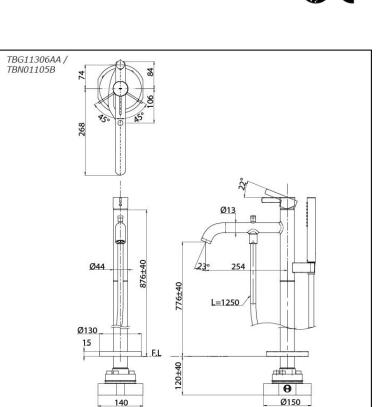

## TBG11306AA/ **TBN01105B**

# arts description

- TBG11306AA Floor-standing Bath & Shower Set
- TBN01105B Floor-standing Bath Filler Base

()Recommended Dimension

**FAUCETS** 