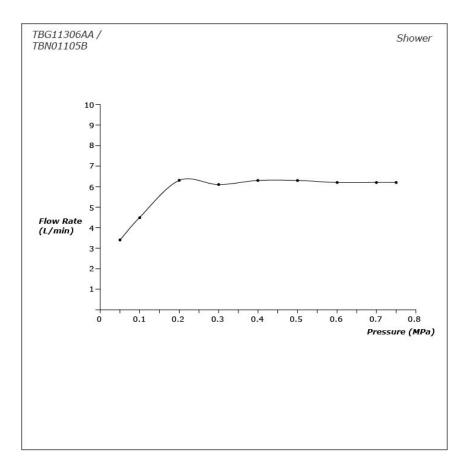

### **FAUCETS**

## TBG11306AA/ **TBN01105B**

#### **GF** Series Floor Standing Bath & Shower Set







## eatures

- Refined cylinder with fine finished inspire a high-end luxury feel
- Delicate workmanship develop a hairline and polished finish that generates a rich contrast in textures that provide delightful feel to the touch
- High corrosion resistance plating
- Easy Installation and Usage
- Long lasting COMFORT GLIDE mechanism for a smooth operation
- The PVD finishes provides both beauty and strength, adding rich color to the bathroom

# Specifications 5 4 1

Material: Brass

Water Pressure: 0.05MPa~1.0MPa

# arts description

- TBG11306AA Floor-standing Bath & Shower Set
- TBN01105B Floor-standing Bath Filler Base

()Recommended Dimension

**FAUCETS** 

### Flow Rate