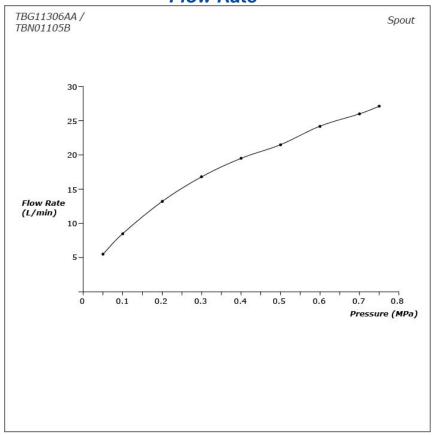

#### **FAUCETS**

# TBG11306AA / TBN01105B

#### GF Series Floor Standing Bath & Shower Set







- Refined cylinder with fine finished inspire a high-end luxury feel
- Delicate workmanship develop a hairline and polished finish that generates a rich contrast in textures that provide delightful feel to the touch
- High corrosion resistance plating
- Easy Installation and Usage
- Long lasting COMFORT GLIDE mechanism for a smooth operation
- The PVD finishes provides both beauty and strength, adding rich color to the bathroom space

# **S**pecifications

Material: Brass

Water Pressure: 0.05MPa~1.0MPa

## Parts description

- TBG11306AA
  Floor-standing Bath & Shower Set
- TBN01105B
   Floor-standing Bath Filler Base



**FAUCETS** 

### Flow Rate