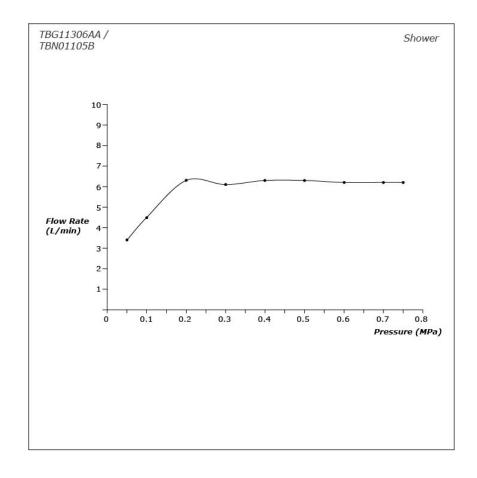

#### **FAUCETS**

# TBG11306AA / TBN01105B

#### GF Series Floor Standing Bath & Shower Set







- Refined cylinder with fine finished inspire a high-end luxury feel
- Delicate workmanship develop a hairline and polished finish that generates a rich contrast in textures that provide delightful feel to the touch
- High corrosion resistance plating
- Easy Installation and Usage
- Long lasting COMFORT GLIDE mechanism for a smooth operation
- The PVD finishes provides both beauty and strength, adding rich color to the bathroom space

# **S**pecifications

Material: Brass

Water Pressure: 0.05MPa~1.0MPa

## Parts description

- TBG11306AA
  Floor-standing Bath & Shower Set
- TBN01105B
   Floor-standing Bath Filler Base



**FAUCETS** 

### Flow Rate