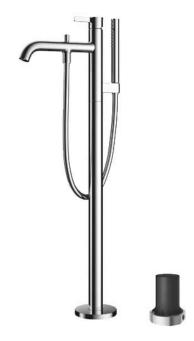

#### GF Series Floor Standing Bath & Shower Set

- Refined cylinder with fine finished inspire a high-end luxury feel
- Delicate workmanship develop a hairline and polished finish that generates a rich contrast in textures that provide delightful feel to the touch
- High corrosion resistance plating
- Easy Installation and Usage
- Long lasting COMFORT GLIDE mechanism for a smooth operation
- The PVD finishes provides both beauty and strength, adding rich color to the bathroom space

## Parts description

- TBG11306AA
  Floor-standing Bath & Shower Set
- TBN01105B
   Floor-standing Bath Filler Base

**FAUCETS** 