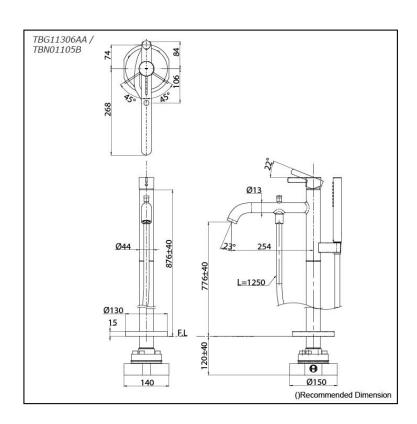

# TBG11306AA / TBN01105B

# **S**pecifications

Material: Brass

Water Pressure: 0.05MPa~1.0MPa

## Parts description

- TBG11306AA
  Floor-standing Bath & Shower Set
- TBN01105B
   Floor-standing Bath Filler Base

**FAUCETS** 