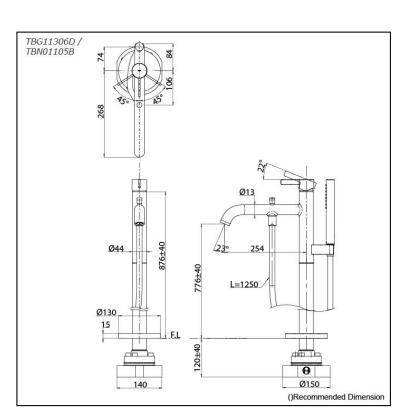

## TBG11306D / TBN01105B

#### GF Series Floor Standing Bath & Shower Set

# **S**pecifications

Finish: Chrome Material: Brass

Water Pressure: 0.05MPa~1.0MPa

# Parts description

- TBG11306D
   Floor-standing Bath & Shower Set
- TBN01105B
   Floor-standing Bath Filler Base