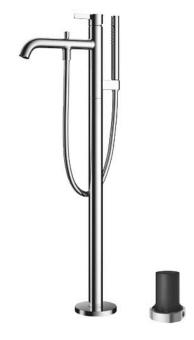

#### GF Series Floor Standing Bath & Shower Set

# Parts description

- TBG11306D
   Floor-standing Bath & Shower Set
- TBN01105B
   Floor-standing Bath Filler Base