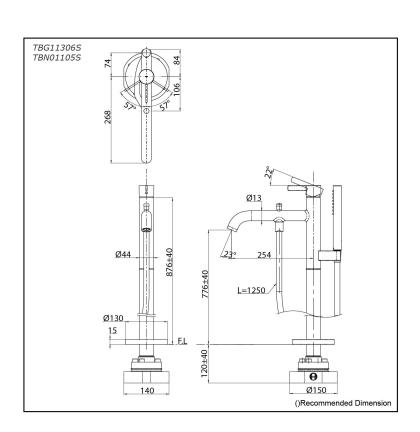

### TBG11306S TBN01105S

# **S**pecifications

Finish: Chrome Material: Brass

Water Pressure: 0.05MPa~1.0MPa

# Parts description

- TBG11306S
   Floor-standing Bath & Shower Set
- TBN01105S Floor-standing Bath Filler Base