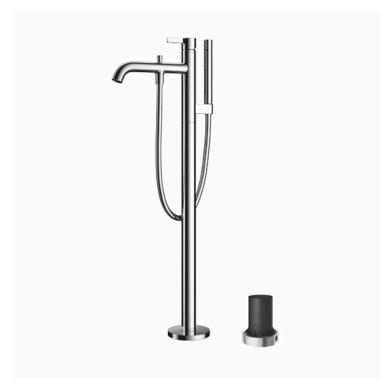

#### GF Series Floor Standing Bath & Shower Set

- Refined cylinder with fine finished inspire a high-end luxury feel
- Delicate workmanship develop a hairline and polished finish that generates a rich contrast in textures that provide delightful feel to the touch
- High corrosion resistance plating
- Easy Installation and Usage
- Long lasting COMFORT GLIDE mechanism for a smooth operation

# Parts description

- TBG11306S
   Floor-standing Bath & Shower Set
- TBN01105S Floor-standing Bath Filler Base