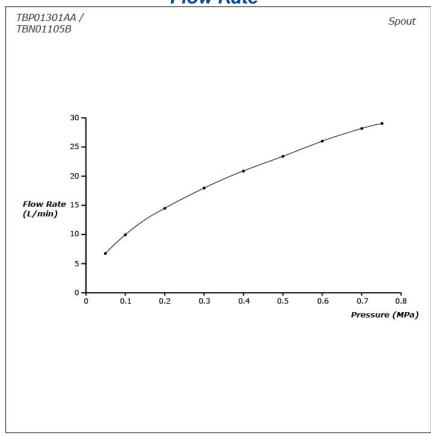

#### **FAUCETS**

# TBP01301AA / TBN01105B

#### ZN Series Floor-Standing Bath & Shower Set





- Design Concept is Gorgeous and Organic
- 1 mode function hand shower (Round Shape, Comfort Wave)
- The PVD finishes provides both beauty and strength, adding rich color to the bathroom space

# **S**pecifications

Material: Brass (Faucet)
Brass (Hand Shower)
Water Pressure: 0.05MPa~1.0MPa

## Parts description

- TBP01301AA
   Floor-Standing Bath & Shower Set
- TBN01105B
   Floor Standing Bathtub Filler Base



TBP01301AA #BN (Brushed Nickel)
TBP01301AA #PC (Polished Chrome)





**FAUCETS** 

### Flow Rate



### Flow Rate