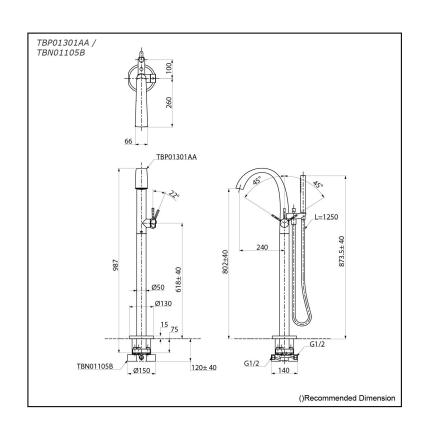

# TBP01301AA / TBN01105B

# **S**pecifications

Material: Brass (Faucet)
Brass (Hand Shower)
Water Pressure: 0.05MPa~1.0MPa

## Parts description

- TBP01301AA
   Floor-Standing Bath & Shower Set
- TBN01105B
   Floor Standing Bathtub Filler Base

TBP01301AA #BN (Brushed Nickel)
TBP01301AA #PC (Polished Chrome)

**FAUCETS** 