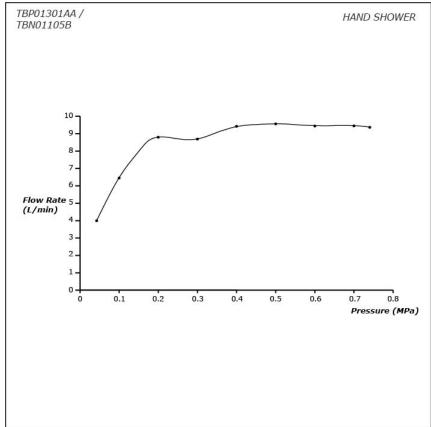

#### **FAUCETS**

# TBP01301AA / TBN01105B

#### ZN Series Floor-Standing Bath & Shower Set





- Design Concept is Gorgeous and Organic
- 1 mode function hand shower (Round Shape, Comfort Wave)
- The PVD finishes provides both beauty and strength, adding rich color to the bathroom space

# **S**pecifications

Material: Brass (Faucet)
Brass (Hand Shower)
Water Pressure: 0.05MPa~1.0MPa

## Parts description

- TBP01301AA
   Floor-Standing Bath & Shower Set
- TBN01105B
   Floor Standing Bathtub Filler Base



TBP01301AA #BN (Brushed Nickel)
TBP01301AA #PC (Polished Chrome)





**FAUCETS** 

### Flow Rate



### Flow Rate