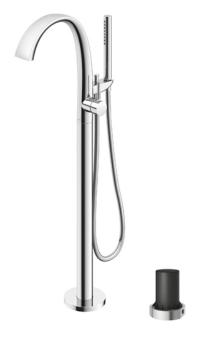

#### ZN Series Floor-Standing Bath & Shower Set

- Design Concept is Gorgeous and Organic
- 1 mode function hand shower (Round Shape, Comfort Wave)
- The PVD finishes provides both beauty and strength, adding rich color to the bathroom space

## Parts description

- TBP01301AA
   Floor-Standing Bath & Shower Set
- TBN01105B
   Floor Standing Bathtub Filler Base

TBP01301AA #BN (Brushed Nickel)
TBP01301AA #PC (Polished Chrome)

**FAUCETS** 