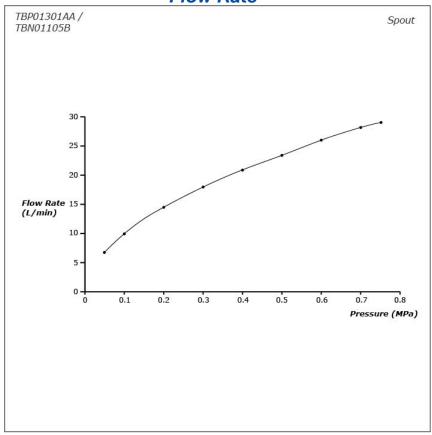

#### **FAUCETS**

# TBP01301AA / TBN01105B

#### ZN Series Floor-Standing Bath & Shower Set





- Design Concept is Gorgeous and Organic
- 1 mode function hand shower (Round Shape, Comfort Wave)
- The PVD finishes provides both beauty and strength, adding rich color to the bathroom space

# **S**pecifications

Material: Brass (Faucet)
Brass (Hand Shower)
Water Pressure: 0.05MPa~1.0MPa

## Parts description

- TBP01301AA
   Floor-Standing Bath & Shower Set
- TBN01105B
   Floor Standing Bathtub Filler Base



TBP01301AA #BN (Brushed Nickel)
TBP01301AA #PC (Polished Chrome)





**FAUCETS** 

### Flow Rate



### Flow Rate