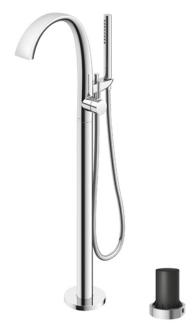

#### ZN Series Floor-Standing Bath & Shower Set

- Design Concept is Gorgeous and Organic
- 1 mode function hand shower (Round Shape, Comfort Wave)
- The PVD finishes provides both beauty and strength, adding rich color to the bathroom space

## Parts description

- TBP01301AA
   Floor-Standing Bath & Shower Set
- TBN01105B
   Floor Standing Bathtub Filler Base

TBP01301AA #BN (Brushed Nickel)
TBP01301AA #PC (Polished Chrome)

**FAUCETS** 