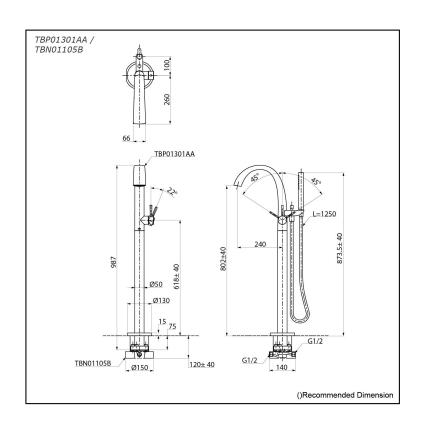

# TBP01301AA / TBN01105B

## Parts description

- TBP01301AA
   Floor-Standing Bath & Shower Set
- TBN01105B
   Floor Standing Bathtub Filler Base

TBP01301AA #BN (Brushed Nickel)
TBP01301AA #PC (Polished Chrome)

**FAUCETS** 