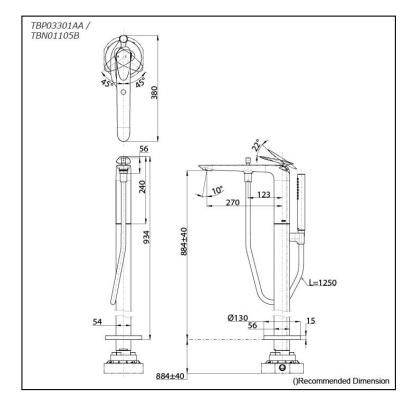

## **TBP03301AA / TBN01105B**

# **S**pecifications

Material: Brass Water Pressure: 0.05MPa~1.0MPa