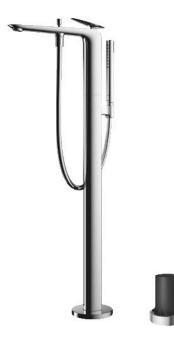

#### ZA Series Floor Standing Bath & Shower Set

## **TBP03301AA / TBN01105B**

## arts description

- TBP03301AA Floor-Standing Bath & Shower Set
- TBN01105B Floor-Standing Bath Filler Base

FAUCETS