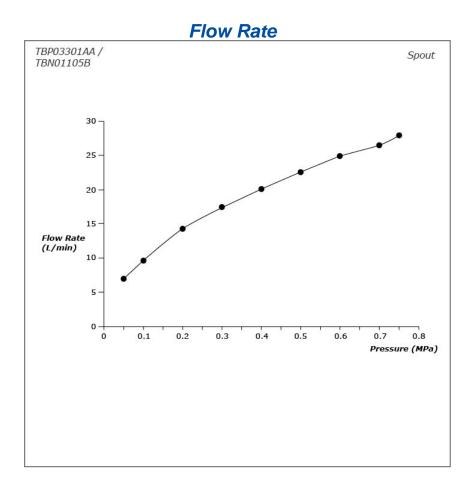

## **TBP03301AA / TBN01105B**

# **S**pecifications

Material: Brass Water Pressure: 0.05MPa~1.0MPa