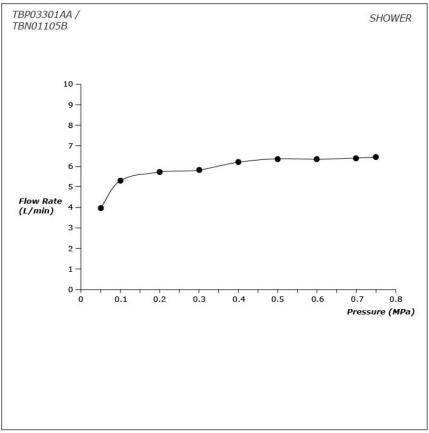

## **TBP03301AA / TBN01105B**

# **S**pecifications

Material: Brass Water Pressure: 0.05MPa~1.0MPa