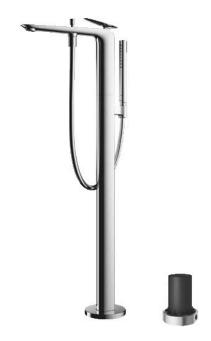

#### ZA Series Floor Standing Bath & Shower Set

## Parts description

- TBP03301AA
   Floor-Standing Bath & Shower Set
- TBN01105B
   Floor-Standing Bath Filler Base

**FAUCETS** 