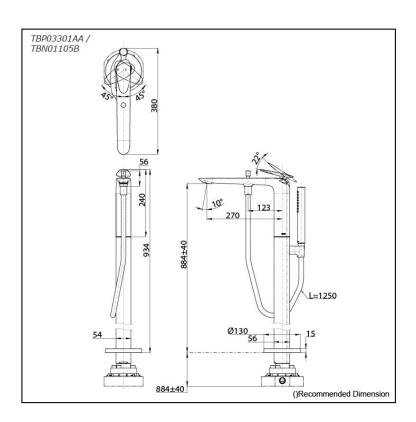

# TBP03301AA / TBN01105B

# **S**pecifications

Material: Brass

Water Pressure: 0.05MPa~1.0MPa

## Parts description

- TBP03301AA
   Floor-Standing Bath & Shower Set
- TBN01105B
   Floor-Standing Bath Filler Base

**FAUCETS** 