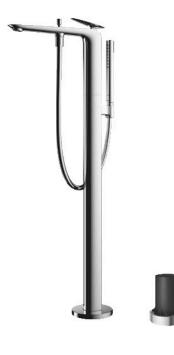

#### ZA Series Floor Standing Bath & Shower Set

## Parts description

- TBP03301D Floor-Standing Bath & Shower Set
- TBN01105B Floor-Standing Bath Filler Base