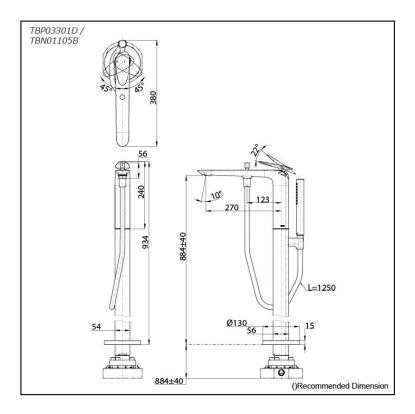

## **TBP03301D / TBN01105B**

## Parts description

- TBP03301D Floor-Standing Bath & Shower Set
- TBN01105B Floor-Standing Bath Filler Base