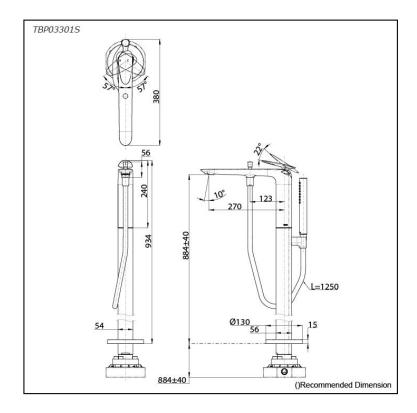

#### ZA Series Floor Standing Bath & Shower Set







### **B**eatures

- Lightness and dignity in a natural shape for a timeless design
- Sharp edges, beauty of generous curves combines with the contrast of polished and hairline finishes in a modulated design which achieves a balance of a different order
- An asymmetrical shaped like a small stone handle gives a beautiful aesthetic appearance at all angles with a rhythmically approach
- High corrosion resistance plating
- Easy Installation and Usage
- Long lasting COMFORT GLIDE mechanism for a smooth operation

# Specifications

Finish: Chrome Gold (#PG)

Material: Brass

Water Pressure: 0.05MPa~1.0MPa

## Parts description

TBP03301S
 Floor-standing Bath & Shower Set

#### **Certifications**