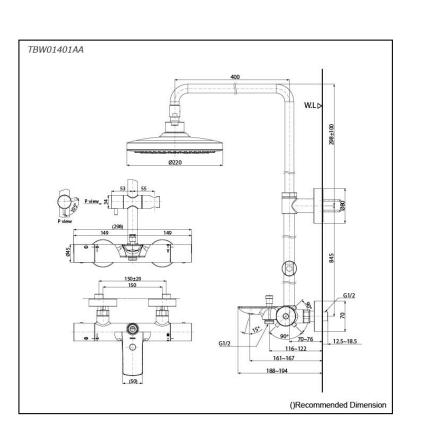

## pecifications 5

Finish: Material:

Water

F

Chrome Brass (Body) Plastic (Shower) 0.12MPa~1.0MPa

**TBW01401AA** 

Pressure: **Dimension:** 

Shape Shower Head:

Diameter: 220mm Round

## arts description

**TBW01401AA** Thermostat Shower Column (1 Mode) (w/o Hand Shower) (w/ Spout) .

31032025

 $\mathbf{\mathbf{\Theta}}$ 

SHOWERS