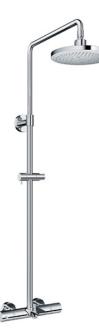

## **SHOWERS**

G Selection Thermostat Shower Column (1 Mode) (w/o Hand Shower) (w/ Spout)

- eatures 1 mode function, Round shape over head shower (COMFORT WAVE)
- Safety with anti-drop mechanism
- SMA Thermostat valve with heat insulation
- Thermostat Controller

## arts description

**TBW01401AA** Thermostat Shower Column (1 Mode) (w/o Hand Shower) (w/ Spout) .

31032025

 $\mathbf{\mathbf{\Theta}}$ 

SHOWERS