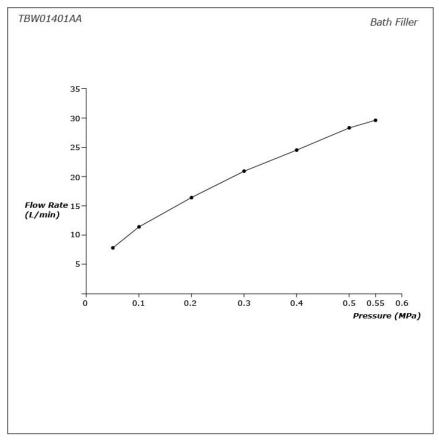

## pecifications 5

Finish: Material:

Water

F

Chrome Brass (Body) Plastic (Shower) 0.12MPa~1.0MPa

**TBW01401AA** 

Pressure: **Dimension:** 

Shape Shower Head:

## arts description

**TBW01401AA** Thermostat Shower Column (1 Mode) (w/o Hand Shower) (w/ Spout) .

31032025

 $\mathbf{\mathbf{\Theta}}$ 

SHOWERS