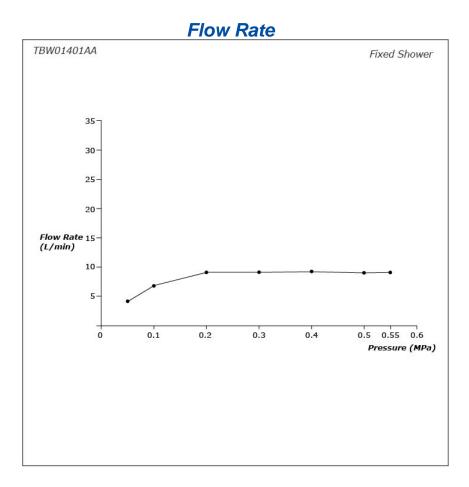

## pecifications 5

Finish: Material:

Water

F

Chrome Brass (Body) Plastic (Shower) 0.12MPa~1.0MPa

**TBW01401AA** 

Pressure: **Dimension:** 

Shape Shower Head:

## arts description

**TBW01401AA** Thermostat Shower Column (1 Mode) (w/o Hand Shower) (w/ Spout) .

31032025

 $\mathbf{\mathbf{\Theta}}$ 

SHOWERS