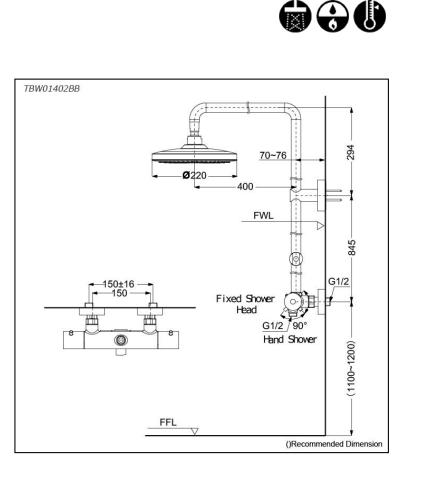

## pecifications S

| Fi | in | is | h  |   |   |
|----|----|----|----|---|---|
| М  | la | te | ri | a | ŀ |

Shape

Brass (Body) Plastic (Shower)

Chrome

Water Pressure: 0.05MPa~1.0MPa Dimension:

Diameter: 220mm

Round Shower Head: