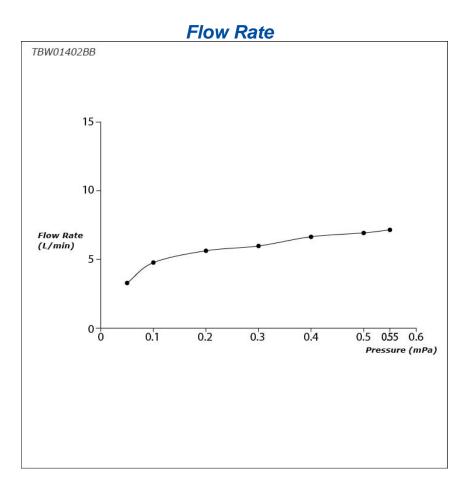

## pecifications S

| Fi | in | is | h  |   |   |
|----|----|----|----|---|---|
| М  | la | te | ri | a | ŀ |

Shape

Brass (Body) Plastic (Shower)

Chrome

Water Pressure: 0.05MPa~1.0MPa Dimension:

Diameter: 220mm